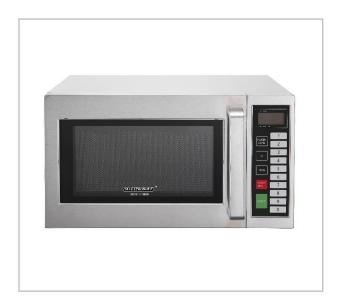

## **Maestrowave MW10T Microwave Oven**

With easy to operate touch controls, 13 amp power supply and a 25 litre capacity, the MW10T is an ideal option for every day medium duty use or as a back up machine for busy periods.

## **Specifications**

- 1000W output
- Touch controls with 10 presets
- 3 power levels
- 25 litre capacity
- x2 quantity pad
- 3 stage cooking
- Reliable, durable and affordable
- 1.6kW
- External Dimensions: 520 W 456 D 312 H
- Internal Dimensions: 335 W 364 D 212 H
- 1 Year On Site Warranty
- 13 amp Plug & Go