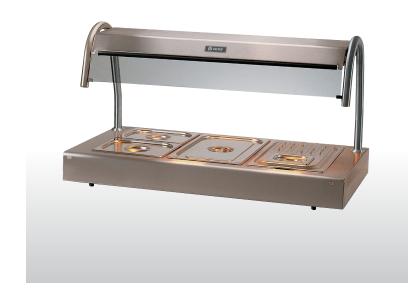

# **CARIBBEAN HEATED BAINS MARIETOP**

**MODEL NO: CTB1** 

Heavy duty table top heated display, suitable for all catering operations, hotels, events, education and the equipment hire market.

### **DIMENSIONS**

External: 1200mm x 650mm x 635mm

# CONSTRUCTION

Top: Stainless steel Exterior: Stainless steel Interior: Galvanised steel

## CAPACITY

Dry Heat 3 x GN1/1 x 65mm deep (Containers not included)

### **PRODUCT FEATURES**

- Heavy duty stainless steel construction all round
- Adjustable thermostat controls to dry heat Bains marie
- Dimmer control to 300W operator changeable quartz heat lamps
- · Toughened glass sneeze screen to customer side