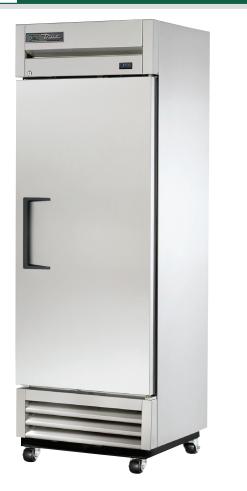

#### Model: T-19-HC

Reach-In Solid Swing Door Refrigerator with Hydrocarbon Refrigerant

# T-19-HC

- True's solid door reach-in's are designed with enduring quality that protects your long term investment.
- Designed using the highest quality materials and components to provide the user with colder product temperatures, lower utility costs, exceptional food safety and the best value in today's food service marketplace.
- Factory engineered, self-contained, capillary tube system using environmentally friendly R290 hydro carbon refrigerant that has zero (0) ozone depletion potential (ODP), & three (3) global warming potential (GWP).
- High capacity, factory balanced refrigeration system that maintains cabinet temperatures of 33°F to 38°F (.5°C to 3.3°C) for the best in food preservation.
- Stainless steel solid door and front. The very finest stainless with higher tensile strength for fewer dents and scratches.
- Adjustable, heavy duty PVC coated shelves.
- Positive seal self-closing door. Lifetime guaranteed door hinges and torsion type closure system.