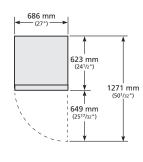

### PLAN VIEW

#### PLAN VIEW

| ROUGH-IN DATA |  |
|---------------|--|
|               |  |

| Chart dimensions rounded up | to the next v |  | ect to change wi<br>rounded up to t |  |
|-----------------------------|---------------|--|-------------------------------------|--|
|                             |               |  |                                     |  |

|         | Model            |       |         | Cabinet Dimensions<br>(mm) |     | Net  |          |     | 24 hr/<br>Energy<br>Consumption | Annual<br>Energy<br>Consumption | Crated<br>Weight |      |
|---------|------------------|-------|---------|----------------------------|-----|------|----------|-----|---------------------------------|---------------------------------|------------------|------|
| Model   | Туре             | Doors | Shelves | L                          | D   | н    | (litres) | EEC | EEI                             | (kWh)                           | (kWh)            | (kg) |
| T-19-HC | Vertical Chilled | 1     | 4       | 686                        | 623 | 1995 | 350      | С   | 45.8                            | 1.485                           | 542              | 112  |