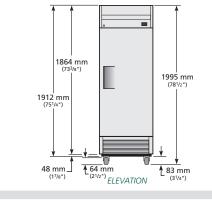

### PLAN VIEW

#### PLAN VIEW

| ROUGH-IN DATA |  |
|---------------|--|
|               |  |

| Chart dimensions rounded up | to the next v |  | ect to change wi<br>rounded up to t |  |
|-----------------------------|---------------|--|-------------------------------------|--|
|                             |               |  |                                     |  |

|         | Model            |       |         | Cabinet Dimensions<br>(mm) |     | Net  |          |     | 24 hr/<br>Energy<br>Consumption | Annual<br>Energy<br>Consumption | Crated<br>Weight |      |
|---------|------------------|-------|---------|----------------------------|-----|------|----------|-----|---------------------------------|---------------------------------|------------------|------|
| Model   | Туре             | Doors | Shelves | L                          | D   | н    | (litres) | EEC | EEI                             | (kWh)                           | (kWh)            | (kg) |
| T-19-HC | Vertical Chilled | 1     | 4       | 686                        | 623 | 1995 | 350      | С   | 45.8                            | 1.485                           | 542              | 112  |