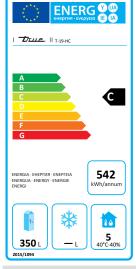

|         | Model            |       |         | Cabinet Dimensions<br>(mm) |     | Net  |          |     | 24 hr/<br>Energy<br>Consumption | Annual<br>Energy<br>Consumption | Crated<br>Weight |      |
|---------|------------------|-------|---------|----------------------------|-----|------|----------|-----|---------------------------------|---------------------------------|------------------|------|
| Model   | Туре             | Doors | Shelves | L                          | D   | н    | (litres) | EEC | EEI                             | (kWh)                           | (kWh)            | (kg) |
| T-19-HC | Vertical Chilled | 1     | 4       | 686                        | 623 | 1995 | 350      | С   | 45.8                            | 1.485                           | 542              | 112  |