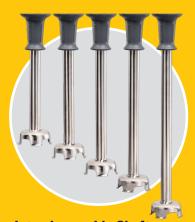

2 year warranty

**Interchangeable Shaft** 12"/305mm, 14"/355mm, 16"/406mm, 18"/457mm, and 21"/533mm available

#### **Blend Volume Chart**

12"/305mm shaft - up to 6 gal. (23 L) 14"/355mm shaft - up to 14 gal. (53 L) 16"/406mm shaft - up to 23 gal. (87 L) 18"/457mm shaft - up to 32 gal. (121 L) 21"/533mm shaft - up to 42 gal. (158 L)