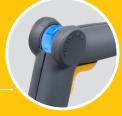

#### Patent-Pending Speed Dial with Color-Coded Light Variable speed dial provides

blending precision and light provides feedback about blender status