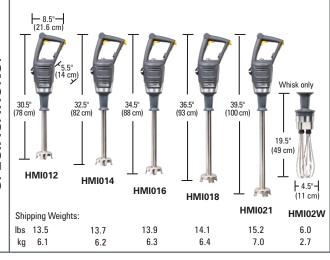

2 year warranty

**Interchangeable Shaft** 12"/305mm, 14"/355mm, 16"/406mm, 18"/457mm, and 21"/533mm available

#### **IMMERSION BLENDER SERIES**

Hamilton Beach

Standard: unit comes with power base, stainless steel shaft,

and wall-mount hanger

Controls: Variable speed dial, trigger, power button

Warranty: 2 year parts & labor