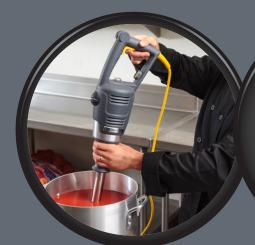

# BIGRIG\* Family of Immersion Blenders

Incredibly Results

Blend, chop, mix, puree, and emulsify

Heavy-duty 1 Hp motor powers through soups, sauces, salsas, and salad dressings

Unique 2-position handle and ergonomic shaft grip maximize blending comfort and control

Variable speed dial has color-coded light for immediate feedback

Completely sealed stainless steel shaft easily removes for changing or cleaning

Continuous run operation for high-volume blending

High-visibility 12 ft./365cm yellow power cord

### **Detachable Stainless Steel Shaft with Ergonomic Grip**

Makes it easy to hold the blender in a secure, steady position and removes for replacement or cleaning

#### Serviceable Cord

Patent-pending design helps extend the immersion blender's life

Ergonomic Design with Easy-Touch Controls

Offers multiple hand positions for comfort

Wall Mount and Cord Holder

For neat, easy storage