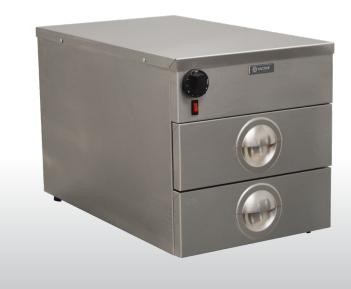

# **HOT CUPBOARDS HEATED DRAWERS TABLE TOP** MODEL NO: HD40TT2

Victor Sovereign heated drawer units enable hot food to be prepared in advance of the anticipated servicing time and stored in gastronorm containers in each drawer. The blown air heating module circulates hot air around the containers ensuring food is kept in optimum condition.

#### DIMENSIONS

External: 405mm x 680mm x 440mm Weight: 32kG

#### CONSTRUCTION

Top: Stainless steel Exterior: Stainless steel Interior: Galvanised steel

#### CAPACITY

2 x GN1/1 x 65mm deep

#### **PRODUCT FEATURES**

- Fan assisted heating module
- Accepts 1 x GN1/1 containers per drawer
- Thermostatic control
- · Drawers easily removable for cleaning