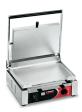

Suitable for cooking meat, fish, eggs, vegetables, cheese and any other food that can be grilled; ideal for sandwiches and rolls of different size and thickness.

Thanks to its small size, it is easy to handle and to position, offering as well a large cooking

surface.

Ribbed or smooth cast iron or smooth stainless steel surfaces available.

- cast iron plates with ceramic coating treatment:
- highest sturdiness and life time
- perfect thermal conductivity
   very easy to clean
   adjustable upper plates;

- self balancing upper plate;
- shock-proof coated heating elements, adherent to the plates for a perfect thermal conductivity;
  - adjustable thermostat up to 300° C;
- heavy-duty machine;
- mechanical timer available.