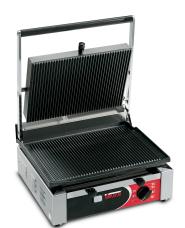

Suitable for cooking meat, fish, eggs, vegetables, cheese and any other food that can be grilled; ideal for sandwiches and rolls of different size and thickness.

Thanks to its small size, it is easy to handle and to position, offering as well a large cooking

surface.

Ribbed or smooth cast iron or smooth stainless steel surfaces available.

- cast iron plates with ceramic coating treatment:
- highest sturdiness and life time
- perfect thermal conductivity
   very easy to clean
   adjustable upper plates;

- self balancing upper plate;
- shock-proof coated heating elements, adherent to the plates for a perfect thermal conductivity;
  - adjustable thermostat up to 300° C;
- heavy-duty machine;
- mechanical timer available.