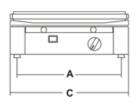

## Technical data

| Model          | CORT             |
|----------------|------------------|
| Power          | Watt 2100        |
| Power source   | 230V/50-60Hz F+N |
| Useful surface | mm 355x255       |
| A              | mm 340           |
| В              | mm 275           |
| С              | mm 380           |
| D              | mm 435           |
| E<br>F         | mm 235           |
| F              | mm 500           |
| Net weight     | Kg 22            |
| Shipping       | mm 430x420x270   |
| Gross weight   | Kg 23            |
| HS-CODE        | 85166070         |