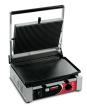

Suitable for cooking meat, fish, eggs, vegetables, cheese and any other food that can be grilled; ideal for sandwiches and rolls of different size and thickness.

Thanks to its small size, it is easy to handle and to position, offering as well a large cooking

surface.

Ribbed or smooth cast iron or smooth stainless steel surfaces available.

- cast iron plates with ceramic coating treatment:
- highest sturdiness and life time
- perfect thermal conductivity
   very easy to clean
   adjustable upper plates;

- self balancing upper plate;
- shock-proof coated heating elements, adherent to the plates for a perfect thermal conductivity;
  - adjustable thermostat up to 300° C;
- heavy-duty machine;
- mechanical timer available.