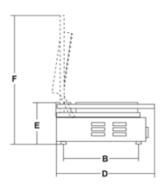

## Data sheet

## Technical data

| Model          | CORT             |
|----------------|------------------|
| Power          | Watt 2100        |
| Power source   | 230V/50-60Hz F+N |
| Useful surface | mm 355x255       |
| A              | mm 340           |
| В              | mm 275           |
| С              | mm 380           |
| D              | mm 435           |
| E<br>F         | mm 235           |
| F              | mm 500           |
| Net weight     | Kg 22            |
| Shipping       | mm 430x420x270   |
| Gross weight   | Kg 23            |
| HS-CODE        | 85166070         |