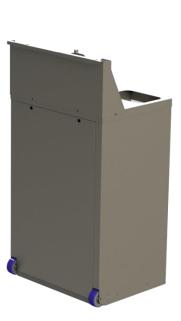

## New Product Information

HALLCO RHAMHWS+ Ambient Manual Mobile Hand Wash Station

In the light of increased demand, our Fabrications team have been working hard to create a quality, functional and affordable Mobile Hand Wash station that can be sited anywhere! Perfect for any operation needing to introduce additional hand washing facilities in any location...

## HALLCO RHAMHWS+ Ambient Mobile Hand Wash Station

- Hygienic, hands free operation
- 20 litre freshwater container UNC 3H1/Y1.6/150 certified
- 25 litre dirty water container UNC 3H1/Y1.6/150 certified
- Complete 1.2mm 304 grade stainless steel construction
- 260mm O/D tapered sink bowl 304 grade stainless steel
- Foot operated manual heavy duty pump
- Swivel deck mounted tap
- Ambient water operation
- Completely mobile use anywhere, anytime!
- Splashback with hook on Paper Towel Dispenser and Soap Holder included as standard
- Removable 6 litre waste bin
- Removable rear door with lock
- 2x 75mm heavy duty castors to rear each holds up to 140kg
- Requires no electrical or mains water connection
- Dimensions (mm) 603 W 455 D 1145 H (inc Splashback)
- 12 Months Parts Only Warranty
- Bespoke branding service available customise with your brand and corporate colours!
- Additional water/waste containers and bins available on request