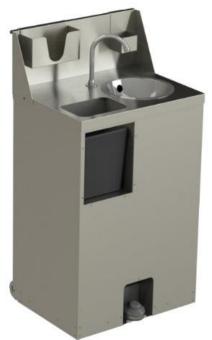

## New Product Information

HALLCO RHAMHWS+ Ambient Manual Mobile Hand Wash Station

In the light of increased demand, our Fabrications team have been working hard to create a quality, functional and affordable Mobile Hand Wash station that can be sited anywhere! Perfect for any operation needing to introduce additional hand washing facilities in any location...

## HALLCO RHAMHWS+ Ambient Mobile Hand Wash Station

- Hygienic, hands free operation
- 20 litre freshwater container UNC 3H1/Y1.6/150 certified
- 25 litre dirty water container UNC 3H1/Y1.6/150 certified
- Complete 1.2mm 304 grade stainless steel construction
- 260mm O/D tapered sink bowl 304 grade stainless steel
- Foot operated manual heavy duty pump
- Swivel deck mounted tap
- Ambient water operation
- Completely mobile use anywhere, anytime!
- Splashback with hook on Paper Towel Dispenser and Soap Holder included as standard
- Removable 6 litre waste bin
- Removable rear door with lock
- 2x 75mm heavy duty castors to rear each holds up to 140kg
- Requires no electrical or mains water connection
- Dimensions (mm) 603 W 455 D 1145 H (inc Splashback)
- 12 Months Parts Only Warranty
- Bespoke branding service available customise with your brand and corporate colours!
- Additional water/waste containers and bins available on request