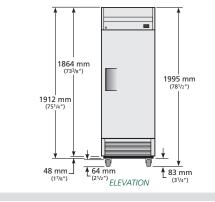

# ROUGH-IN DATA

|          | Chart dimensions rounded up to the next whole millimeter (inches rounded up to the next ½"). |       |         |                            |     |      |               |     |      |       |                                 |                  |
|----------|----------------------------------------------------------------------------------------------|-------|---------|----------------------------|-----|------|---------------|-----|------|-------|---------------------------------|------------------|
|          | Model                                                                                        |       |         | Cabinet Dimensions<br>(mm) |     |      | Net<br>Volume |     |      |       | Annual<br>Energy<br>Consumption | Crated<br>Weight |
| Model    | Туре                                                                                         | Doors | Shelves | L                          | D   | Н    | (litres)      | EEC | EEI  | (kWh) | (kWh)                           | (kg)             |
| T-19F-HC | Vertical Frozen                                                                              | 1     | 4       | 686                        | 623 | 1995 | 350           | D   | 64.6 | 5.66  | 2066                            | 120              |