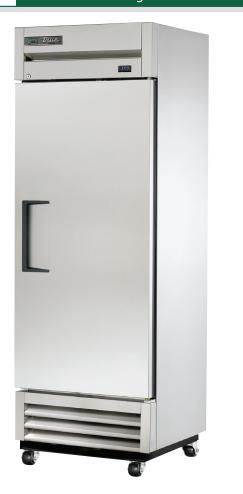

## Model: T-19F-HC

**T-Series:** Reach-In Solid Swing Door Freezer with Hydrocarbon Refrigerant

# T-19F-HC

- True's solid door reach-in's are designed with enduring quality that protects your long term investment.
- Designed using the highest quality materials and components to provide the user with colder product temperatures, lower utility costs, exceptional food safety and the best value in today's food service marketplace.
- Factory engineered, self-contained, capillary tube system using environmentally friendly R290 hydro carbon refrigerant that has zero (0) ozone depletion potential (ODP), & three (3) global warming potential (GWP).
- High capacity, factory balanced refrigeration system that maintains -10°F (-23.3°C) temperatures. Ideal for both frozen foods and ice cream.
- Stainless steel solid door and front. The very finest stainless with higher tensile strength for fewer dents and scratches.
- Adjustable, heavy duty PVC coated shelves.
- Positive seal self-closing door. Lifetime • guaranteed door hinges and torsion type closure system.
- Automatic defrost system time-initiated, temperature-terminated. Saves energy consumption and provides shortest possible defrost cycle.