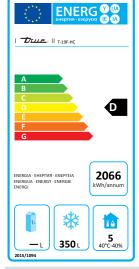

# ROUGH-IN DATA

|          | Chart dimensions rounded up to the next whole millimeter (inches rounded up to the next ½"). |       |         |                            |     |      |               |     |      |       |                                 |                  |
|----------|----------------------------------------------------------------------------------------------|-------|---------|----------------------------|-----|------|---------------|-----|------|-------|---------------------------------|------------------|
|          | Model                                                                                        |       |         | Cabinet Dimensions<br>(mm) |     |      | Net<br>Volume |     |      |       | Annual<br>Energy<br>Consumption | Crated<br>Weight |
| Model    | Туре                                                                                         | Doors | Shelves | L                          | D   | Н    | (litres)      | EEC | EEI  | (kWh) | (kWh)                           | (kg)             |
| T-19F-HC | Vertical Frozen                                                                              | 1     | 4       | 686                        | 623 | 1995 | 350           | D   | 64.6 | 5.66  | 2066                            | 120              |