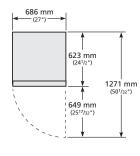

## PLAN VIEW

### PLAN VIEW

# ROUGH-IN DATA

|          | Chart dimensions rounded up to the next whole millimeter (inches rounded up to the next ½"). |       |         |                            |     |      |               |     |      |       |                                 |                  |
|----------|----------------------------------------------------------------------------------------------|-------|---------|----------------------------|-----|------|---------------|-----|------|-------|---------------------------------|------------------|
|          | Model                                                                                        |       |         | Cabinet Dimensions<br>(mm) |     |      | Net<br>Volume |     |      |       | Annual<br>Energy<br>Consumption | Crated<br>Weight |
| Model    | Туре                                                                                         | Doors | Shelves | L                          | D   | Н    | (litres)      | EEC | EEI  | (kWh) | (kWh)                           | (kg)             |
| T-19F-HC | Vertical Frozen                                                                              | 1     | 4       | 686                        | 623 | 1995 | 350           | D   | 64.6 | 5.66  | 2066                            | 120              |