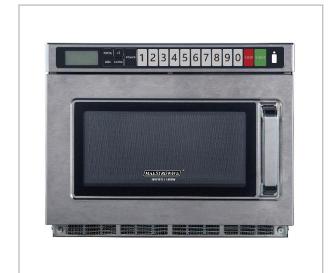

## Maestrowave MW18Ti Microwave Oven

1800W Output – Inverter Technology – Menu Creator Software

With an 1800W output, the Maestrowave MW18Ti Microwave is the perfect solution for any operator needing fast and consistent results, without compromising on quality.

## **Specifications**

- 1800W output
- Inverter technology
- Unique Menu Creator™ software with USB
- Touch controls with 297 presets
- 10 power levels
- 18 litre capacity
- x2 quantity pad
- 3 stage cooking
- Reliable, durable and affordable
- Claim your FREE Menu Creator™ USB on warranty registration
- Lightweight and easy to lift
- 2.8kW
- External Dimensions: 515 W 420 D 338 H
- Internal Dimensions: 330 W 310 D 175 H
- 1 Year On Site Warranty
- 13 amp Plug & Go