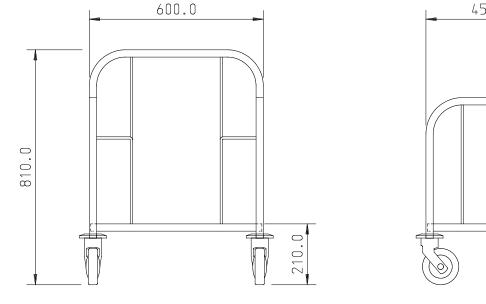

## 'PREMIER' Tray Dispense Stainless Steel

| FINISH           | <ul> <li>25×25mm tubular frame construction</li> <li>8mm retaining wires</li> <li>Grade 304 throughout</li> <li>One piece formed sides and rear frames</li> </ul> |
|------------------|-------------------------------------------------------------------------------------------------------------------------------------------------------------------|
| MODEL CODE       | PTD                                                                                                                                                               |
| DIMENSIONS       | 668x518x810mm high                                                                                                                                                |
| TRAY SIZE        | Maximum tray size 480mm×370mm                                                                                                                                     |
| LOAD<br>CAPACITY | 100 trays                                                                                                                                                         |
| FEATURES         | <ul> <li>125mm castors, non-marking (2× braked)</li> <li>bumpers fitted as standard</li> <li>Solid base</li> </ul>                                                |
| OPTIONS          | <ul> <li>Custom facility to cater for specific tray<br/>size</li> </ul>                                                                                           |
| NET WEIGHT       | 11 kgs                                                                                                                                                            |