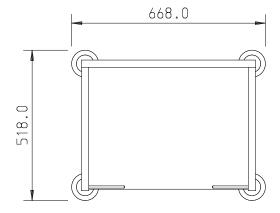

## 'PREMIER' Tray Dispense Stainless Steel

| FINISH           | <ul> <li>25×25mm tubular frame construction</li> <li>8mm retaining wires</li> <li>Grade 304 throughout</li> <li>One piece formed sides and rear frames</li> </ul> |
|------------------|-------------------------------------------------------------------------------------------------------------------------------------------------------------------|
| MODEL CODE       | PTD                                                                                                                                                               |
| DIMENSIONS       | 668x518x810mm high                                                                                                                                                |
| TRAY SIZE        | Maximum tray size 480mm×370mm                                                                                                                                     |
| LOAD<br>CAPACITY | 100 trays                                                                                                                                                         |
| FEATURES         | <ul> <li>125mm castors, non-marking (2× braked)</li> <li>bumpers fitted as standard</li> <li>Solid base</li> </ul>                                                |
| OPTIONS          | <ul> <li>Custom facility to cater for specific tray<br/>size</li> </ul>                                                                                           |
| NET WEIGHT       | 11 kgs                                                                                                                                                            |