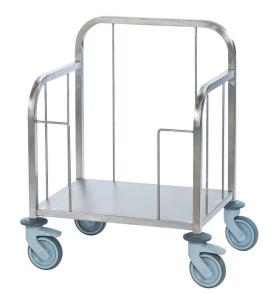

## 'PREMIER' Tray Dispense Stainless Steel

| FINISH           | <ul> <li>25×25mm tubular frame construction</li> <li>8mm retaining wires</li> <li>Grade 304 throughout</li> <li>One piece formed sides and rear frames</li> </ul> |
|------------------|-------------------------------------------------------------------------------------------------------------------------------------------------------------------|
| MODEL CODE       | PTD                                                                                                                                                               |
| DIMENSIONS       | 668x518x810mm high                                                                                                                                                |
| TRAY SIZE        | Maximum tray size 480mm×370mm                                                                                                                                     |
| LOAD<br>CAPACITY | 100 trays                                                                                                                                                         |
| FEATURES         | <ul> <li>125mm castors, non-marking (2× braked)</li> <li>bumpers fitted as standard</li> <li>Solid base</li> </ul>                                                |
| OPTIONS          | <ul> <li>Custom facility to cater for specific tray<br/>size</li> </ul>                                                                                           |
| NET WEIGHT       | 11 kgs                                                                                                                                                            |