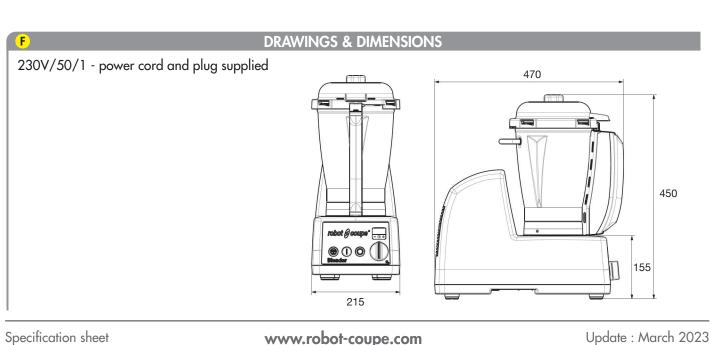

| C TECHNICAL DATA      |                                                 |
|-----------------------|-------------------------------------------------|
| Output power          | 1100 W                                          |
| Electrical data       | Single-phase 230V/50/1<br>5.5 A - plug supplied |
| Variable speed        | 500 to 12,600 rpm                               |
| Dimensions (LxWxH)    | 215 x 470 x 450 mm                              |
| Rate of recyclability | 95%                                             |
| Net weight            | 13.5 kg                                         |
| Reference             | 47011                                           |