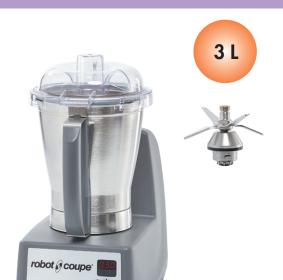

### **TECHNICAL FEATURES**

BL 3 Blender - Single-phase 230V/50/1. Power 1100 watts - Speed 500 to 12,600 rpm. Pulse button. R-Crush Function. Timer. 3 L stainless-steel bowl with Soft Touch handle and stainless-steel 4-blade assembly

## BOWL

- 3-litre stainless steel bowl with main handle and second handle for a better grip.
- Removable stainless-steel blade assembly
- Tightly locked onto the motor base to reduce vibration and increase service life.
- Exclusive X-flow technology:
  - Stainless steel assymmetrical blade assembly: maximises mixing volume.
  - Specially designed bowl ribs: improve ingredient circulation
- Lid with flow-guide sides: push the preparation back towards the blades.
- Lid:
  - Watertight including no-splash safety function.
  - See-through for easy monitoring of preparation.
  - Removable cap so liquids and other ingredients can be added while blending. Removable cap.
- The blade assembly is washed under running water. All the other parts can be easily removed and are dishwasher-safe.

## **STANDARD ATTACHMENTS**

- 3-litre bowl with lid.
- Stainless steel 4-blade assembly.

BL 3