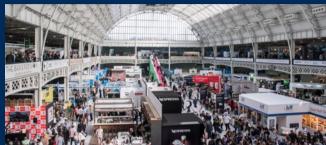

## THE UK'S LARGEST CATERING EQUIPMENT **SHOW JUST GOT EVEN BIGGER!**

## **LONDON OLYMPIA - CENTRAL HALL LEVEL 1** MONDAY OCTOBER 1st TO WEDNESDAY OCTOBER 3RD

Now in its third year Catering Equipment Expo is the UK's largest dedicated catering equipment show and for 2018 it will be even bigger! Run as part of 'The Restaurant Show' this year's event is moving to a new location on level 1 of the Central Hall providing you with even more opportunities to see the very latest product launches and innovations.