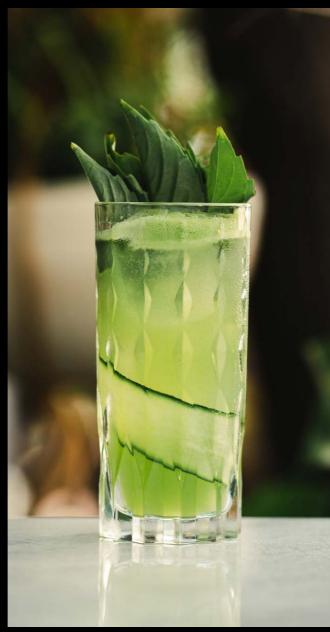

Tattoo is a youthful collection with a contemporary style that evokes Body Art aesthetics. The Clessidra tumblers are ideal as a shot glass or jigger, while the Mule mugs go well with any beverage.

Wine Goblet 676RCR377 29.0cl (10¹/₅oz) h 194mm ø max 88mm