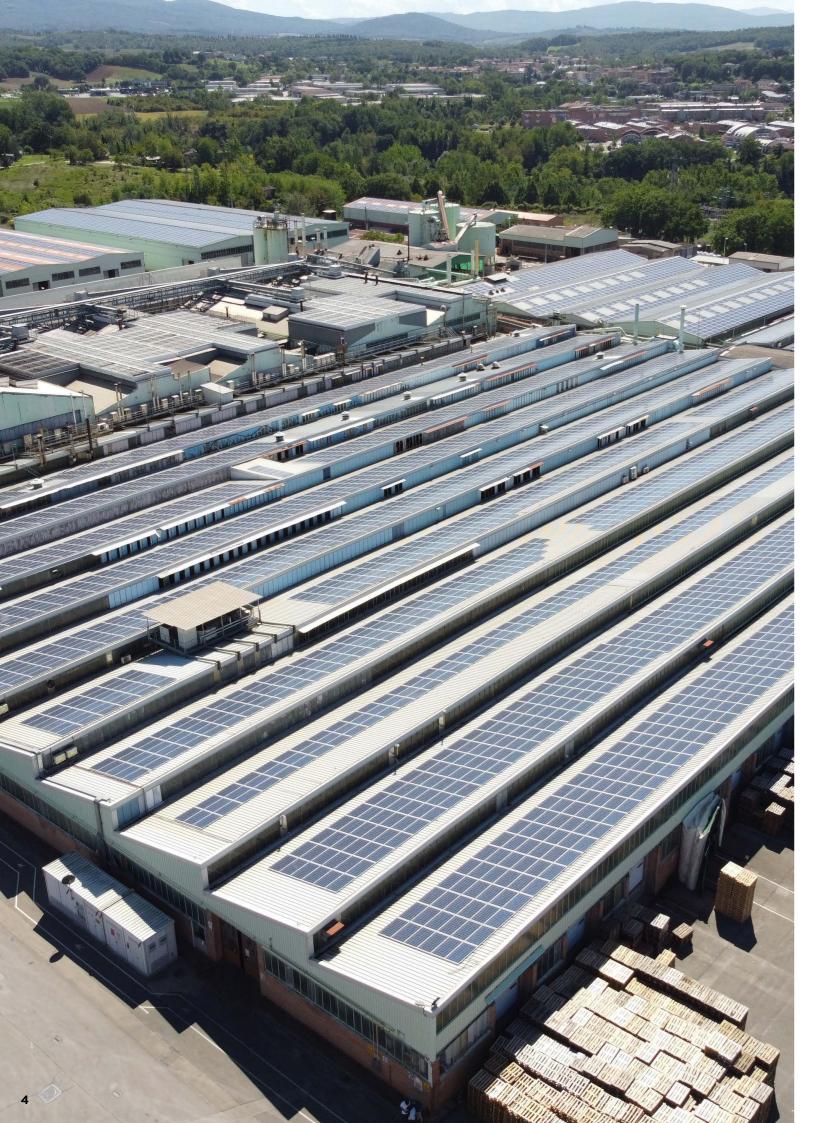

RCR Cristalleria Italiana was founded in 1967 in the heart of Tuscany, thanks to a group of craftsmen who, with passion and talent, brought the millenary tradition of glassmaking to a higher level.

All products are made of Eco-Crystal, a material of the highest quality and made with total respect for the environment. The factory has no need for a smokestack because the production is emission-free and uses renewable energy to create 100% recyclable products.

# only renewable energy

- Photovoltaic panels: 23,000m²
- Biomass plant
- Geothermal Energy