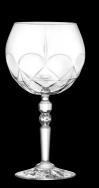

### RCR GLASSWARE *alkemist*

Large Mixing Goblet 660RCR300 67.0cl (23<sup>4</sup>/<sub>7</sub>oz) h 237mm ø max 104mm

Gin & Tonic Mixer Goblet 660RCR301 58.0cl (20¼oz) h 208mm ø max 108mm

Cocktail/Aperitif Goblet 660RCR302 53.2cl (18<sup>5</sup>/<sub>7</sub>oz) h 225mm ø max 100mm

Spirits/Brandy Goblet 660RCR303 53.0cl (18<sup>5</sup>/<sub>7</sub>oz) h 128mm ø max 100mm

DOF Tumbler 660RCR305 34.6cl (121/60z) h 103mm ø max 87mm

XL DOF Tumbler 660RCR304 38.0cl (13<sup>3</sup>/<sub>8</sub>oz) h 95mm ø max 87mm

Bottle with Stopper **660RCR306** 107.0cl (37²/₃oz) h 214mm ø max 111mm

The success of the Alkemist range lies in combining the complexity of design with the typical lightness of a tasting glass, an alchemy that makes this line unique and inimitable. The growing demand and suggestions from some of the leading hotels and restaurants in the world led us to develop the water glass and the gin glass. The composition of the line, including goblets and glasses, is suitable for professional use.