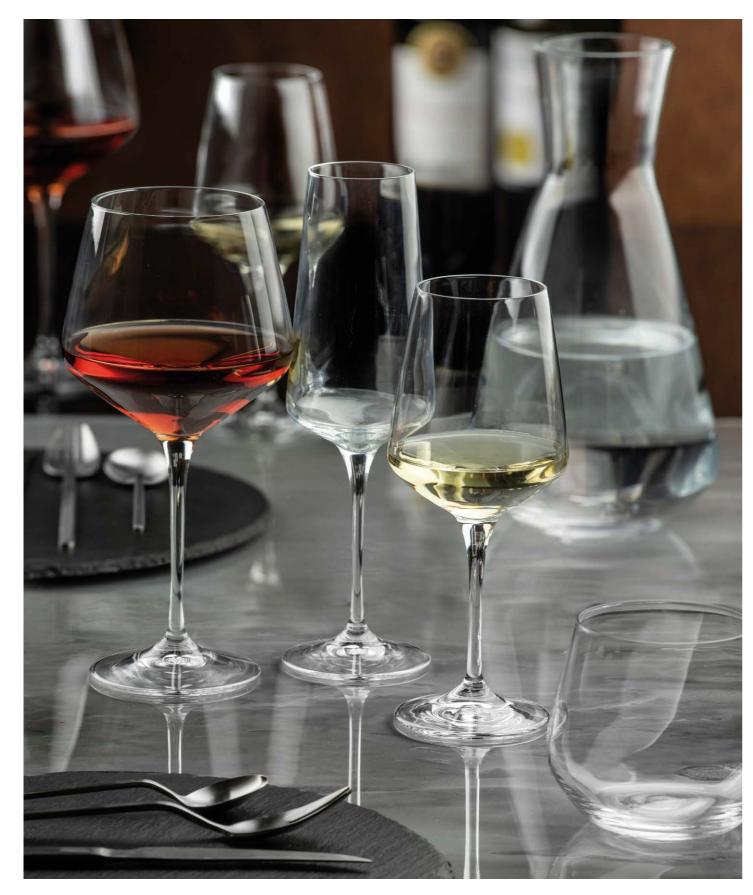

Designed for the finest table settings, Aria is the top range for RCR collections. These thin glasses are very shock resistant thanks to the high-density of eco-crystal. The design of the glass angles in from its widest point, indicating the right level of wine to be poured, while the wide cone-shaped bowl of the glass allows you to appreciate the gradations of colour at its very best.

Red Wine Goblet 662RCR308 78.8cl (27<sup>5</sup>/<sub>8</sub>oz) h 246mm ø max 113mm

Large Wine Goblet 662RCR309 72.0cl (251/30z) h 231mm ø max 113mm

White Wine Goblet 662RCR310 46.2cl (16½oz) h 220mm ø max 91mm

All Wine Goblet 662RCR311 38cl (13<sup>3</sup>/<sub>5</sub>oz) h 206mm ø max 85mm

Large Tumbler **662RCR313** 55.0cl (19<sup>1</sup>/<sub>3</sub>oz) h 90mm ø max 105mm

Champagne Saucer **662RCR312** 33.5cl (11⁴/₅oz) h 170mm ø max 114mm

Tumbler **662RCR314** 39.0cl (13<sup>5</sup>/<sub>7</sub>oz) h 90mm ø max 89mm

ø max 90mm

Flute **666RCR325** 29.7cl (10oz) h 235mm ø max 76mm

DOF Tumbler **666RCR326** 42.0cl (14<sup>2</sup>/<sub>5</sub>oz) h 96mm ø max 84mm