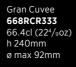

### RCR GLASSWARE *alkemist*

Large Mixing Goblet 660RCR300 67.0cl (23<sup>4</sup>/<sub>7</sub>oz) h 237mm ø max 104mm

Gin & Tonic Mixer Goblet 660RCR301 58.0cl (20¼oz) h 208mm ø max 108mm

Cocktail/Aperitif Goblet 660RCR302 53.2cl (18<sup>5</sup>/<sub>7</sub>oz) h 225mm ø max 100mm