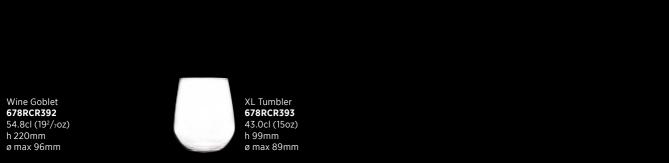

All Wine Goblet 662RCR311 38cl (13<sup>3</sup>/<sub>5</sub>oz) h 206mm ø max 85mm

Large Tumbler **662RCR313** 55.0cl (19<sup>1</sup>/<sub>3</sub>oz) h 90mm ø max 105mm

Champagne Saucer **662RCR312** 33.5cl (11⁴/₅oz) h 170mm ø max 114mm

Tumbler **662RCR314** 39.0cl (13<sup>5</sup>/<sub>7</sub>oz) h 90mm ø max 89mm

ø max 90mm

Flute **666RCR325** 29.7cl (10oz) h 235mm ø max 76mm

DOF Tumbler **666RCR326** 42.0cl (14<sup>2</sup>/<sub>5</sub>oz) h 96mm ø max 84mm