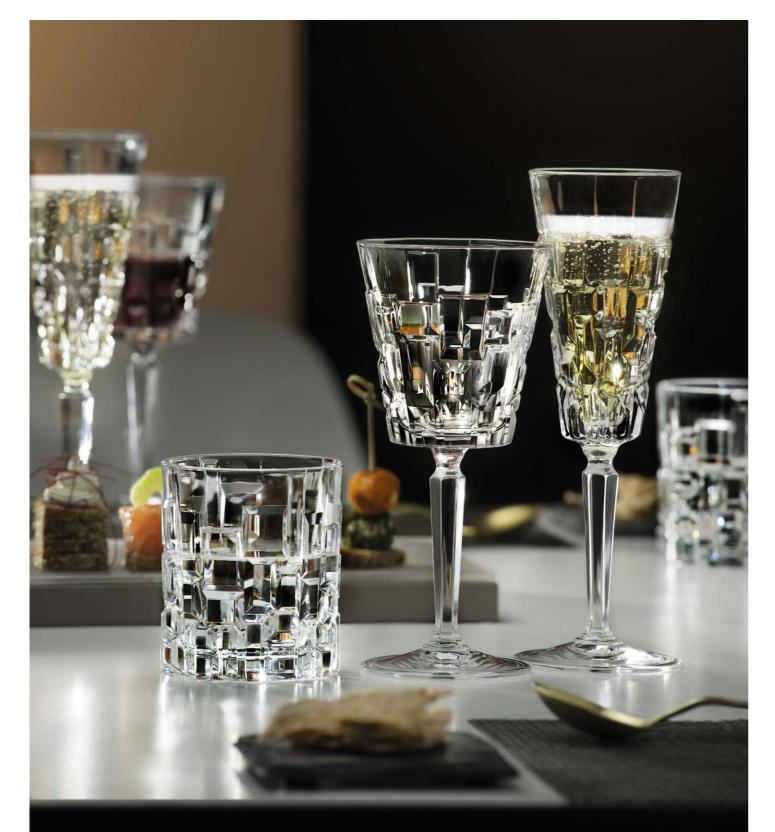

5</sub>oz) h 206mm ø max 85mm

Large Tumbler **662RCR313** 55.0cl (19<sup>1</sup>/<sub>3</sub>oz) h 90mm ø max 105mm



Champagne Saucer **662RCR312** 33.5cl (11⁴/₅oz) h 170mm ø max 114mm



Tumbler **662RCR314** 39.0cl (13<sup>5</sup>/<sub>7</sub>oz) h 90mm ø max 89mm













ø max 90mm





Flute **666RCR325** 29.7cl (10oz) h 235mm ø max 76mm



DOF Tumbler **666RCR326** 42.0cl (14<sup>2</sup>/<sub>5</sub>oz) h 96mm ø max 84mm

Designed for modern and minimalist table décor, the flat bowl holds the wine in a trapezoid shape, typical of modern table settings. The refined design expresses this in the slight reopening of the rim which, in addition to enhancing the release of aromas, facilitates the sliding of the liquid during tasting and gives the glass a soft, elegant silhouette.









Large Goblet 667RCR327 28.0cl (9½oz) h 194mm ø max 87mm



Goblet 667RCR328 20.0cl (6¾oz) h 184mm ø max 79mm



Flute **667RCR329** 19.0cl (6³/<sub>7</sub>oz) h 224mm ø max 76mm



Hiball Tumbler **667RCR330** 34.4cl (12¹/๑oz) h 150mm ø max 69mm



DOF Tumbler **667RCR331** 33.0cl (11<sup>3</sup>/<sub>5</sub>oz) h 95mm ø max 80mm

















Large Wine Goblet 668RCR334 56.0cl (19oz) h 235mm ø max 93mm



Wine 668RCR335 45.7cl (15<sup>4</sup>/<sub>9</sub>oz) h 220mm ø max 87mm



Champagne Flute **668RCR339** 24.1cl (8<sup>1</sup>/<sub>7</sub>oz) h 238mm ø max 58mm



Champagne Flute 668RCR340 18.0cl (6oz) h 195mm ø max 63mm



Brandy **668RCR336** 67.0cl (22<sup>2</sup>/<sub>3</sub>oz) h 147mm ø max 109mm



Sherry Goblet 668RCR341 10.0cl (3³/<sub>8</sub>oz) h 175mm ø max 63mm