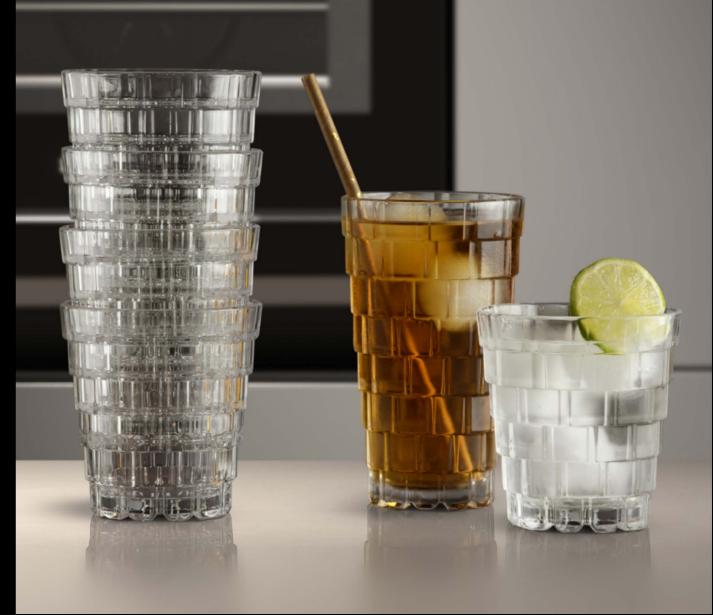

## RCR GLASSWARE *marilyn*

Marilyn Monroe once sang, "Diamonds are a girl's best friend," and this collection, features a design that creates a cascade of light, shining on the tables of consumers.

Stack represents the concept of sustainable space at its best, thanks to its space-efficient design. The tumblers, with their special anti-stuck design, are equipped with an innovative antiscale drainage system on the bottom for optimal washing in the dishwasher and can maintain cocktail temperature up to 3 times better than regular glass tumblers.