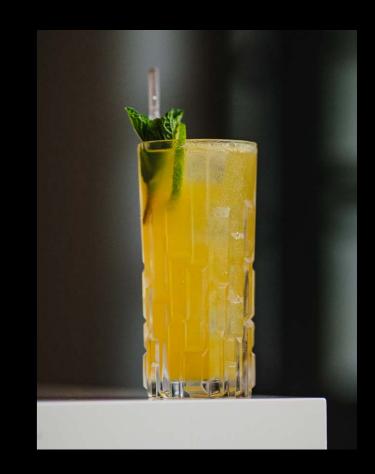

m ø max 76mm



DOF Tumbler **666RCR326** 42.0cl (14<sup>2</sup>/<sub>5</sub>oz) h 96mm ø max 84mm

Designed for modern and minimalist table décor, the flat bowl holds the wine in a trapezoid shape, typical of modern table settings. The refined design expresses this in the slight reopening of the rim which, in addition to enhancing the release of aromas, facilitates the sliding of the liquid during tasting and gives the glass a soft, elegant silhouette.









Large Goblet 667RCR327 28.0cl (9½oz) h 194mm ø max 87mm



Goblet 667RCR328 20.0cl (6¾oz) h 184mm ø max 79mm



Flute **667RCR329** 19.0cl (6³/<sub>7</sub>oz) h 224mm ø max 76mm



Hiball Tumbler **667RCR330** 34.4cl (12¹/๑oz) h 150mm ø max 69mm



DOF Tumbler **667RCR331** 33.0cl (11<sup>3</sup>/<sub>5</sub>oz) h 95mm ø max 80mm

















Large Wine Goblet 668RCR334 56.0cl (19oz) h 235mm ø max 93mm



Wine 668RCR335 45.7cl (15<sup>4</sup>/<sub>9</sub>oz) h 220mm ø max 87mm



Champagne Flute **668RCR339** 24.1cl (8<sup>1</sup>/<sub>7</sub>oz) h 238mm ø max 58mm



Champagne Flute 668RCR340 18.0cl (6oz) h 195mm ø max 63mm



Brandy **668RCR336** 67.0cl (22<sup>2</sup>/<sub>3</sub>oz) h 147mm ø max 109mm



Sherry Goblet 668RCR341 10.0cl (3³/<sub>8</sub>oz) h 175mm ø max 63mm



Hiball Tumbler 668RCR343 48.0cl (16<sup>8</sup>/<sub>9</sub>oz) h 132mm ø max 80mm



Water Tumbler 668RCR344 37.0cl (13oz) h 92mm ø max 86mm

a classic design, which is both elegant and international.

This line has been conceived to meet all the demands of wine lovers. Goblets, glasses and decanters feature











An eternal, com