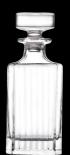

Tattoo is a youthful collection with a contemporary style that evokes Body Art aesthetics. The Clessidra tumblers are ideal as a shot glass or jigger, while the Mule mugs go well with any beverage.

Wine Goblet 676RCR377 29.0cl (10¹/₅oz) h 194mm ø max 88mm