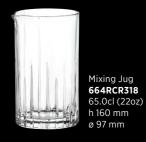

Combining ingredients and serving cocktails and spirits in these stackable glasses is a joy. Satisfy your Mixology creativity with Combo.

Stacking DOF Tumbler 664RCR319 37.0cl (13oz) h 84mm ø 90mm

30

**661RCR307** 34.6cl (13<sup>3</sup>/<sub>8</sub>oz)