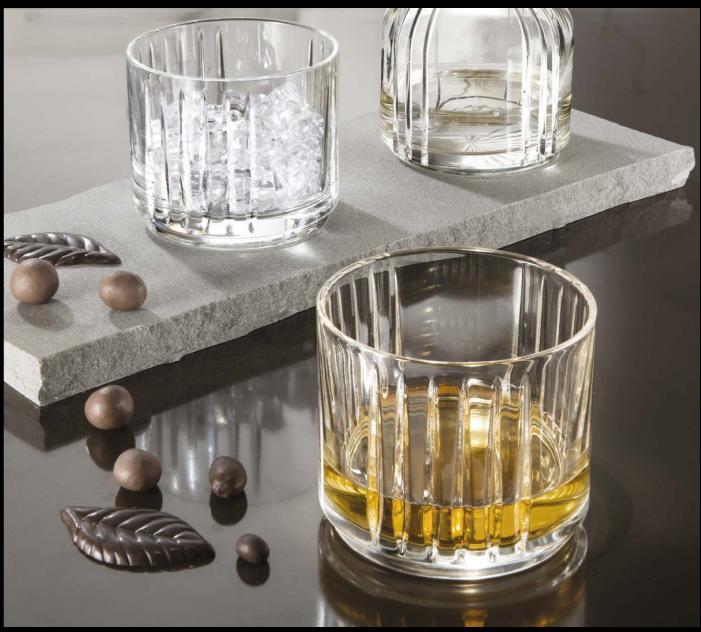

When you picture a whisky glass, you imagine Tocai. Thick, heavy and robust, just like a good whisky glass should be. Thanks to the characteristics of Eco-Crystal, it maintains the temperature of the drink much longer than a normal glass.