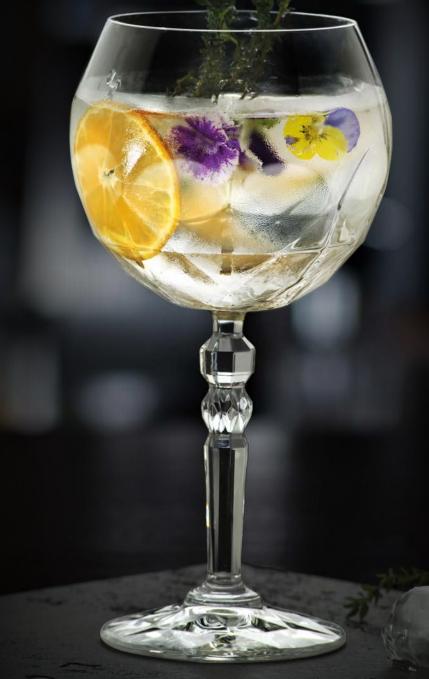

### RCR GLASSWARE *alkemist*

Large Mixing Goblet 660RCR300 67.0cl (23<sup>4</sup>/<sub>7</sub>oz) h 237mm ø max 104mm

Gin & Tonic Mixer Goblet 660RCR301 58.0cl (20¼oz) h 208mm ø max 108mm

Cocktail/Aperitif Goblet 660RCR302 53.2cl (18<sup>5</sup>/<sub>7</sub>oz) h 225mm ø max 100mm

Bottle with Stopper **660RCR306** 107.0cl (37²/₃oz) h 214mm ø max 111mm

The success of the Alkemist range lies in combining the complexity of design with the typical lightness of a tasting glass, an alchemy that makes this line unique and inimitable. The growing demand and suggestions from some of the leading hotels and restaurants in the world led us to develop the water glass and the gin glass. The composition of the line, including goblets and glasses, is suitable for professional use.