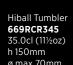

Large Goblet 667RCR327 28.0cl (9½oz) h 194mm ø max 87mm

Goblet 667RCR328 20.0cl (6¾oz) h 184mm ø max 79mm

Flute **667RCR329** 19.0cl (6³/<sub>7</sub>oz) h 224mm ø max 76mm

Hiball Tumbler **667RCR330** 34.4cl (12¹/๑oz) h 150mm ø max 69mm