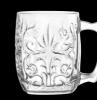

Tattoo is a youthful collection with a contemporary style that evokes Body Art aesthetics. The Clessidra tumblers are ideal as a shot glass or jigger, while the Mule mugs go well with any beverage.

Wine Goblet 676RCR377 29.0cl (10¹/₅oz) h 194mm ø max 88mm

Dual Jigger 676RCR382 3 & 6cl (1 & 2oz) h 102mm ø max 50mm

Moscow Mule Mug 676RCR381 43.0cl (14<sup>7</sup>/∮oz) h 111mm ø max 84mm

Elegance, unlike fashion, is eternal and gets noticed! Timeless, is a modern collection with unmistakable style, chosen by the biggest alcohol producers for use in their advertising, you will also find it on the set of many major motion pictures and especially in restaurants all over the world.