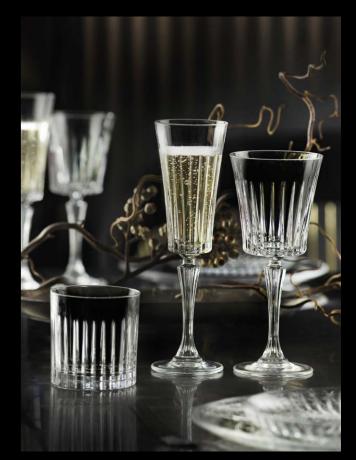

Choosing RCR Cristalleria Italiana and Eco-Crystal means counting on Made-in-Italy quality, knowing that you have done the right thing for your business and for the environment.

MADE IN ITALY

Range: Tattoo

Tattoo is a youthful collection with a contemporary style that evokes Body Art aesthetics. The Clessidra tumblers are ideal as a shot glass or jigger, while the Mule mugs go well with any beverage.

Wine Goblet 676RCR377 29.0cl (10¹/₅oz) h 194mm ø max 88mm