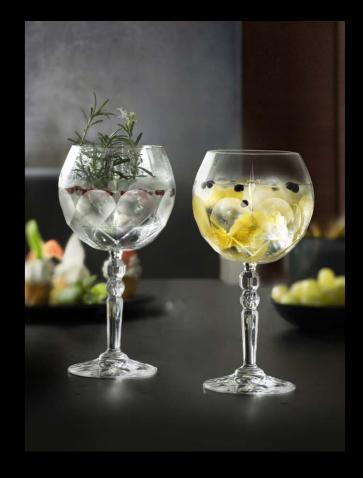

#### RCR GLASSWARE *universum*

CRISTALLERIA ITALIANA

The Universum universal goblet is suitable for any type of red, white or sparkling wine. It is ideal for those looking for a multi-functional and accessible table setting, its carefully crafted designed makes it especially strong and sturdy for frequent use. The goblet's curvature indicates the ideal amount to pour for tasting and thanks to its versatility, it is also often used to serve aperitifs.