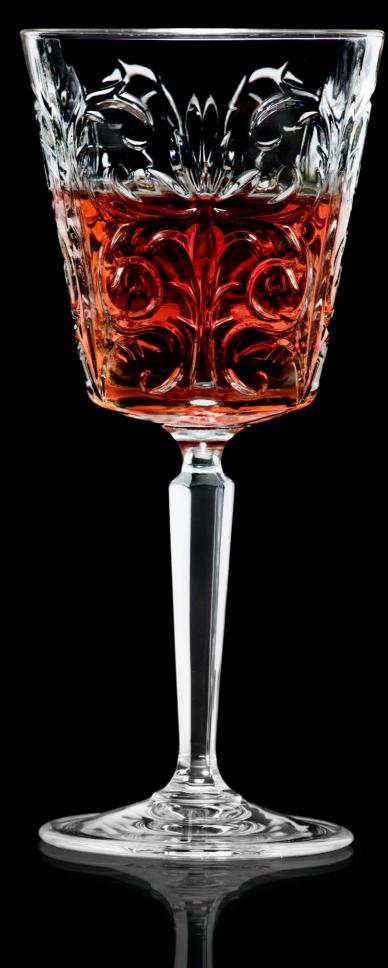

Range: Opera

Liqueur Tumbler 672RCR369 6.0cl (2¹/9oz) h 63mm ø max 48mm

Opera has been part of RCR's history for more than 30 years. Made in Eco-Crystal, it has increased the notoriety of the brand with its timeless "Made in Italy" style.