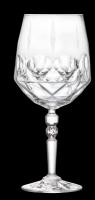

### RCR GLASSWARE *alkemist*

Large Mixing Goblet 660RCR300 67.0cl (23<sup>4</sup>/<sub>7</sub>oz) h 237mm ø max 104mm

Gin & Tonic Mixer Goblet 660RCR301 58.0cl (20¼oz) h 208mm ø max 108mm

Cocktail/Aperitif Goblet 660RCR302 53.2cl (18<sup>5</sup>/<sub>7</sub>oz) h 225mm ø max 100mm

Spirits/Brandy Goblet 660RCR303 53.0cl (18<sup>5</sup>/<sub>7</sub>oz) h 128mm ø max 100mm

DOF Tumbler 660RCR305 34.6cl (121/60z) h 103mm ø max 87mm

XL DOF Tumbler 660RCR304 38.0cl (13<sup>3</sup>/<sub>8</sub>oz) h 95mm ø max 87mm

Bottle with Stopper **660RCR306** 107.0cl (37²/₃oz) h 214mm ø max 111mm

The success of the Alkemist range lies in combining the complexity of design with the typical lightness of a tasting glass, an alchemy that makes this line unique and inimitable. The growing demand and suggestions from some of the leading hotels and restaurants in the world led us to develop the water glass and the gin glass. The composition of the line, including goblets and glasses, is suitable for professional use.