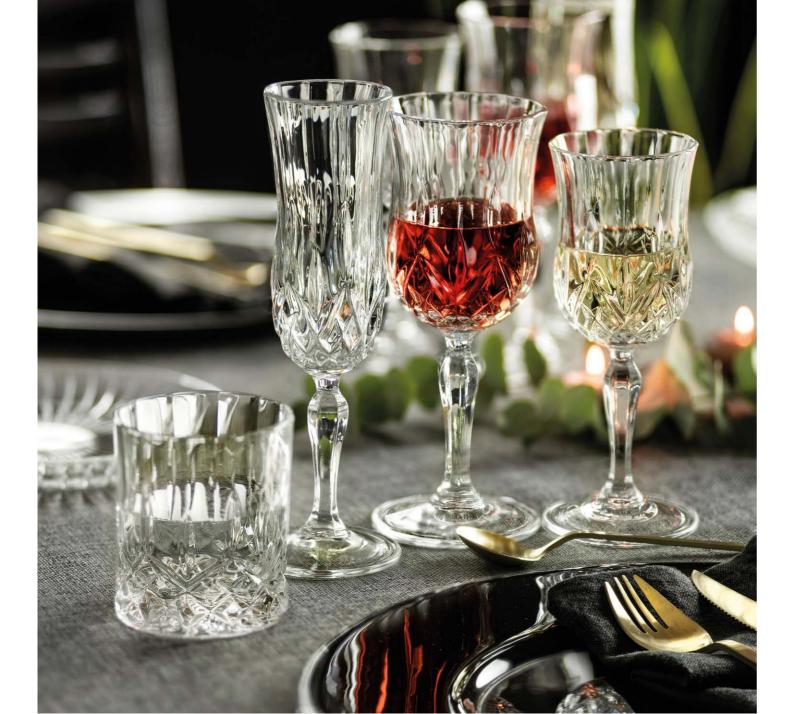

Designed for the finest table settings, Aria is the top range for RCR collections. These thin glasses are very shock resistant thanks to the high-density of eco-crystal. The design of the glass angles in from its widest point, indicating the right level of wine to be poured, while the wide cone-shaped bowl of the glass allows you to appreciate the gradations of colour at its very best.

Red Wine Goblet 662RCR308 78.8cl (27<sup>5</sup>/<sub>8</sub>oz) h 246mm ø max 113mm

Large Wine Goblet 662RCR309 72.0cl (251/30z) h 231mm ø max 113mm

White Wine Goblet 662RCR310 46.2cl (16½oz) h 220mm ø max 91mm

All Wine Goblet 662RCR311 38cl (13<sup>3</sup>/<sub>5</sub>oz) h 206mm ø max 85mm

Large Tumbler **662RCR313** 55.0cl (19<sup>1</sup>/<sub>3</sub>oz) h 90mm ø max 105mm

Champagne Saucer **662RCR312** 33.5cl (11⁴/₅oz) h 170mm ø max 114mm

Tumbler **662RCR314** 39.0cl (13<sup>5</sup>/<sub>7</sub>oz) h 90mm ø max 89mm

ø max 90mm

Flute **666RCR325** 29.7cl (10oz) h 235mm ø max 76mm

DOF Tumbler **666RCR326** 42.0cl (14<sup>2</sup>/<sub>5</sub>oz) h 96mm ø max 84mm