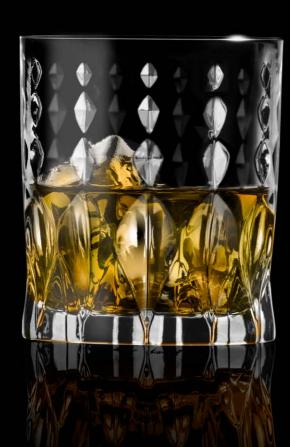

Tattoo is a youthful collection with a contemporary style that evokes Body Art aesthetics. The Clessidra tumblers are ideal as a shot glass or jigger, while the Mule mugs go well with any beverage.

Wine Goblet 676RCR377 29.0cl (10¹/₅oz) h 194mm ø max 88mm