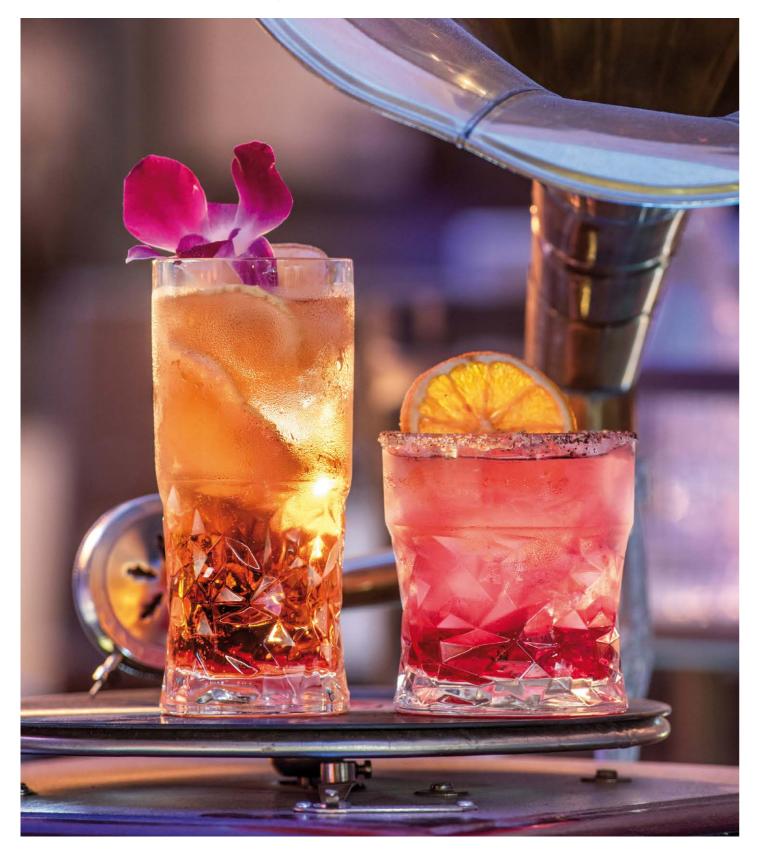

### RCR GLASSWARE *alkemist*

Large Mixing Goblet 660RCR300 67.0cl (23<sup>4</sup>/<sub>7</sub>oz) h 237mm ø max 104mm

Gin & Tonic Mixer Goblet 660RCR301 58.0cl (20¼oz) h 208mm ø max 108mm

Cocktail/Aperitif Goblet 660RCR302 53.2cl (18<sup>5</sup>/<sub>7</sub>oz) h 225mm ø max 100mm

Spirits/Brandy Goblet 660RCR303 53.0cl (18<sup>5</sup>/<sub>7</sub>oz) h 128mm ø max 100mm

DOF Tumbler 660RCR305 34.6cl (121/60z) h 103mm ø max 87mm

XL DOF Tumbler 660RCR304 38.0cl (13<sup>3</sup>/<sub>8</sub>oz) h 95mm ø max 87mm

Bottle with Stopper **660RCR306** 107.0cl (37²/₃oz) h 214mm ø max 111mm

The success of the Alkemist range lies in combining the complexity of design with the typical lightness of a tasting glass, an alchemy that makes this line unique and inimitable. The growing demand and suggestions from some of the leading hotels and restaurants in the world led us to develop the water glass and the gin glass. The composition of the line, including goblets and glasses, is suitable for professional use.