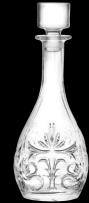

a classic design, which is both elegant and international.

This line has been conceived to meet all the demands of wine lovers. Goblets, glasses and decanters feature

An eternal, comforting and versatile line. Melodia is the favourite glassware of millions of customers and is a major player in the world of Mixology where has established itself as an icon.

Liqueur Tumbler 670RCR355 7.8cl (2¾oz) h 60mm ø max 52mm

Carafe - No Lid **670RCR356** 116.0cl (40<sup>5</sup>/<sub>6</sub>oz) h 270mm ø max 90mm

Wine Goblet **672RCR360** 23.0cl (7<sup>7</sup>/<sub>9</sub>oz) h 194mm ø max 76mm