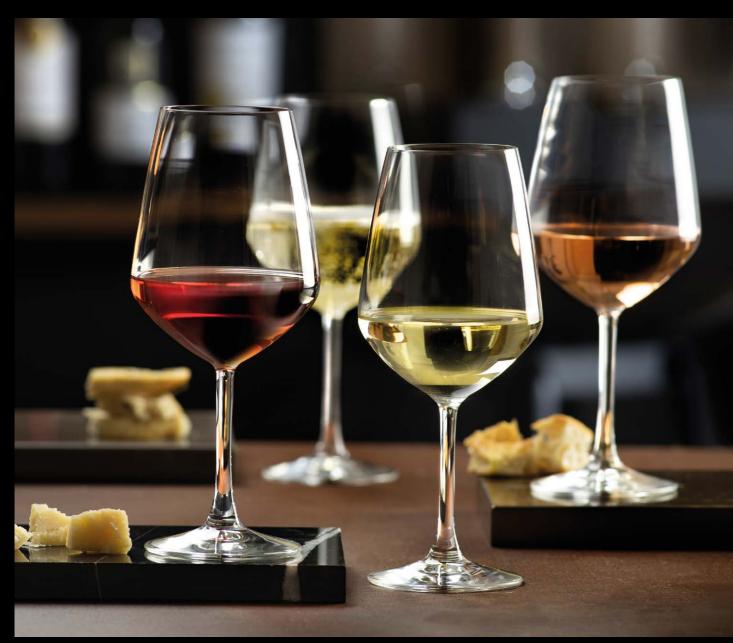

Designed for the finest table settings, Aria is the top range for RCR collections. These thin glasses are very shock resistant thanks to the high-density of eco-crystal. The design of the glass angles in from its widest point, indicating the right level of wine to be poured, while the wide cone-shaped bowl of the glass allows you to appreciate the gradations of colour at its very best.