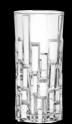

Tattoo is a youthful collection with a contemporary style that evokes Body Art aesthetics. The Clessidra tumblers are ideal as a shot glass or jigger, while the Mule mugs go well with any beverage.

Wine Goblet 676RCR377 29.0cl (10¹/₅oz) h 194mm ø max 88mm

Champagne Saucer 676RCR378 26.8cl (9³/¬oz) h 140mm ø max 100mm

Tall Decanter **676RCR383** 96.0cl (33⁴/₅oz) h 263mm ø max 121mm

Hiball Tumbler 676RCR379 36.8cl (13oz) h 150mm ø max 70mm

DOF Tumbler **676RCR380** 33.7cl (11<sup>6</sup>/7oz) h 94mm ø max 82mm