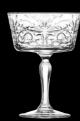

### RCR GLASSWARE *alkemist*

Large Mixing Goblet 660RCR300 67.0cl (23<sup>4</sup>/<sub>7</sub>oz) h 237mm ø max 104mm

Gin & Tonic Mixer Goblet 660RCR301 58.0cl (20¼oz) h 208mm ø max 108mm

Cocktail/Aperitif Goblet 660RCR302 53.2cl (18<sup>5</sup>/<sub>7</sub>oz) h 225mm ø max 100mm

Spirits/Brandy Goblet 660RCR303 53.0cl (18<sup>5</sup>/<sub>7</sub>oz) h 128mm ø max 100mm

DOF Tumbler 660RCR305 34.6cl (121/60z) h 103mm ø max 87mm

XL DOF Tumbler 660RCR304 38.0cl (13<sup>3</sup>/<sub>8</sub>oz) h 95mm ø max 87mm

Bottle with Stopper **660RCR306** 107.0cl (37²/₃oz) h 214mm ø max 111mm

The success of the Alkemist range lies in combining the complexity of design with the typical lightness of a tasting glass, an alchemy that makes this line unique and inimitable. The growing demand and suggestions from some of the leading hotels and restaurants in the world led us to develop the water glass and the gin glass. The composition of the line, including goblets and glasses, is suitable for professional use.