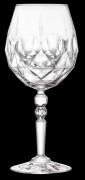

### RCR GLASSWARE *alkemist*

Large Mixing Goblet 660RCR300 67.0cl (23<sup>4</sup>/<sub>7</sub>oz) h 237mm ø max 104mm

Gin & Tonic Mixer Goblet 660RCR301 58.0cl (20¼oz) h 208mm ø max 108mm

Cocktail/Aperitif Goblet 660RCR302 53.2cl (18<sup>5</sup>/<sub>7</sub>oz) h 225mm ø max 100mm

Spirits/Brandy Goblet 660RCR303 53.0cl (18<sup>5</sup>/<sub>7</sub>oz) h 128mm ø max 100mm

DOF Tumbler 660RCR305 34.6cl (121/60z) h 103mm ø max 87mm

XL DOF Tumbler 660RCR304 38.0cl (13<sup>3</sup>/<sub>8</sub>oz) h 95mm ø max 87mm

Bottle with Stopper **660RCR306** 107.0cl (37²/₃oz) h 214mm ø max 111mm

The success of the Alkemist range lies in combining the complexity of design with the typical lightness of a tasting glass, an alchemy that makes this line unique and inimitable. The growing demand and suggestions from some of the leading hotels and restaurants in the world led us to develop the water glass and the gin glass. The composition of the line, including goblets and glasses, is suitable for professional use.