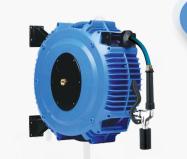

## COMMERCIAL HOSE REELS

In our commercial hose reel range, models are either steel powder being coated or stainless steel (304) for maximum working life.

LEARN MORE 🏷

Click to explore