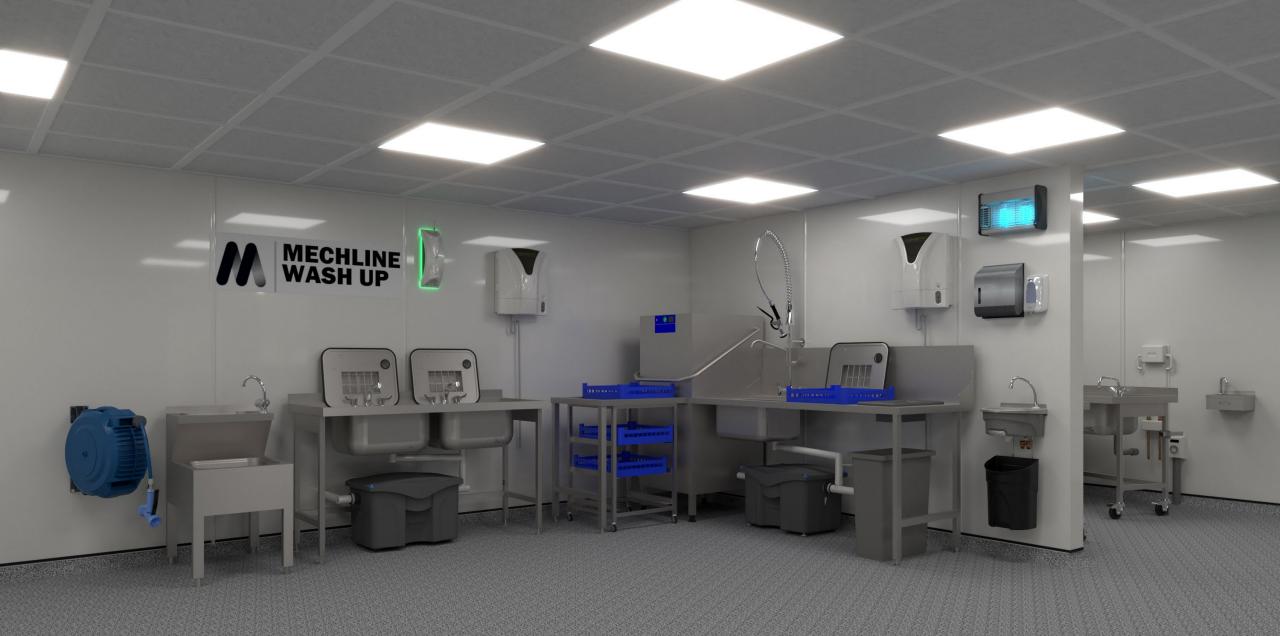

### **BASIX MOBILE HANDS-**FAUCETS, TAPS & SPOUTS

Our commercial kitchen taps are designed specifically for hospitality and foodservice environments, with robust models and options to suit every application. Choose from a reas AquaTechnix, AquaJet, CaterTap, Performa and Delabie ranges.

#### PRE-RINSE SPRAY

We offer a range of pre-rinse sprays designed for the professional hospitality and food service industry. Choose from our **AquaTechnix** and **AquaJet** ranges.

 $(\times)$ 

MECHLINE RESTAURANT + BAR

#### **MOBILISATION SYSTEMS** FOR SINKS & DISHTABLING

With our QuickLink mobilisation systems for sinks and dishtabling you can carry out cleaning duties regularly without calling in an engineer or specialist cleaning contactors.

## COMMERCIAL HOSE REELS

In our commercial hose reel range, models are either steel powder being coated or stainless steel (304) for maximum working life.

LEARN MORE 🏷

Click to explore