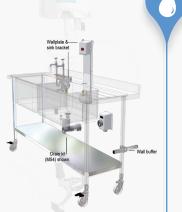

#### **MOBILISATION SYSTEMS** FOR SINKS & DISHTABLING

With our QuickLink mobilisation systems for sinks and dishtabling you can carry out cleaning duties regularly without calling in an engineer or specialist cleaning contactors.