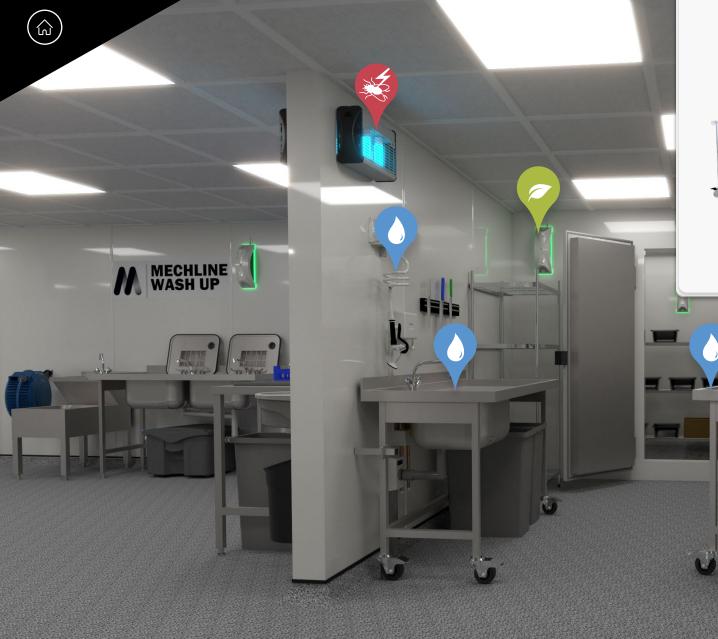

# MECHLINE

÷

Click to explore

00

COOKLINE COOKLINE PREP

N. WEENINE F

.

aly .

WASHUP

TOPAST PREP

IN AMECHANNE

RESTAURANT \* BARANT 

X