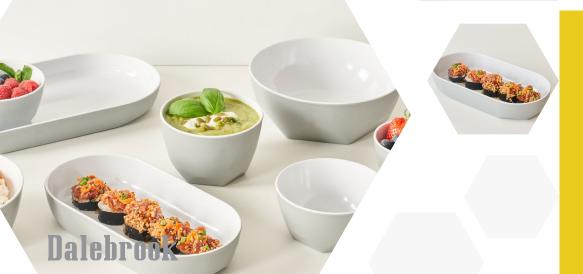

## **Dalebrook** REUSABLE FOOD TO GO

WWW.DALEBROOK.COM

HIVE is Dalebrooks' reusable food display solution. It's made with food grade germ-resistant melamine and matches an industry-standard capacity for containing food.

Its clear Tritan re-usable lids seal in the food to keep meals untouched and fresher for longer. Their design lets multiple meals stack for shelf displays.