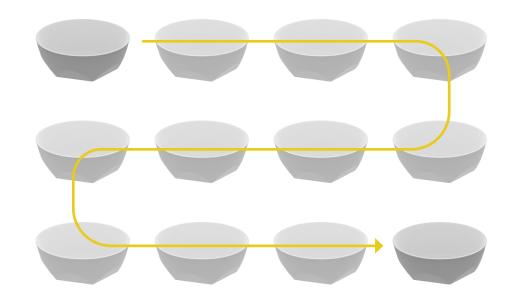

HIVE is perfectly stackable with or without a lid and saves storage space.

Fewer deliveries: With HIVE in circulation, you no longer require constant deliveries of disposable stock. Helping reduce pollution.