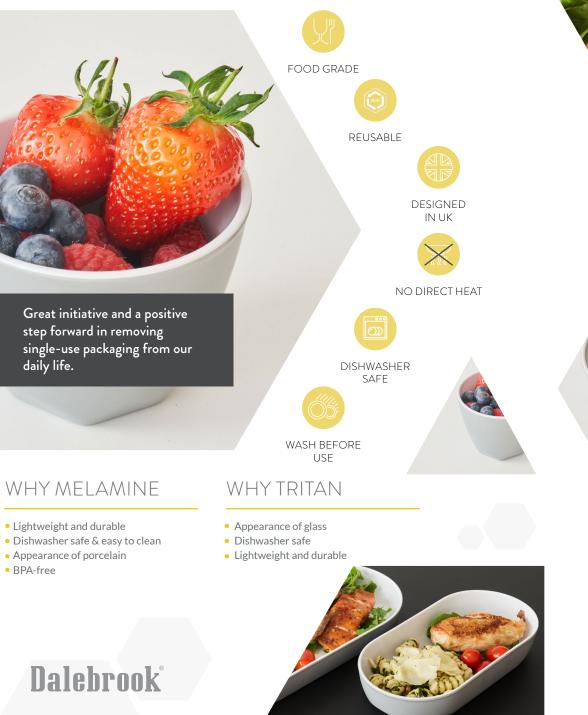

#### THE GO TO SOLUTION WHEN REPLACING SINGLE-USE DISPOSABLES

Single-use packaging is expensive and results in large amount of waste.

Cardboard or plastic take away boxes do not keep the food warm.

Large storage space is needed to store single-use packaging.

Single-use boxes have a high cost due to transportation

HIVE cuts down the cost of waste management, transportation, packaging.

Melamine is the perfect material for food use as it has a highly thermal insulation property.

HIVE is perfectly stackable with or without a lid and saves storage space.

Fewer deliveries: With HIVE in circulation, you no longer require constant deliveries of disposable stock. Helping reduce pollution.