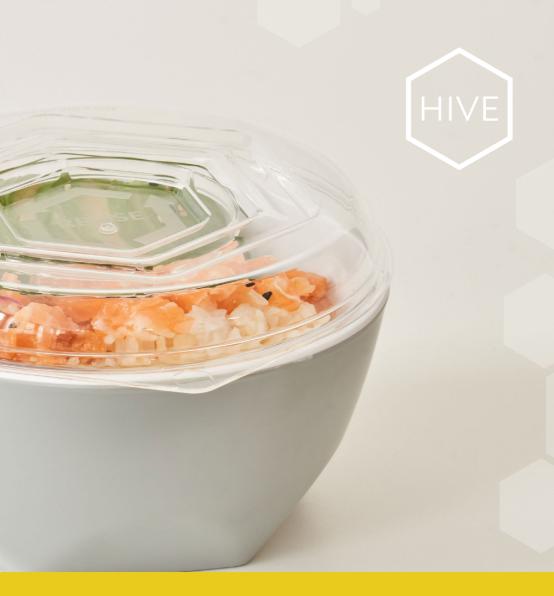

## **Dalebrook** REUSABLE FOOD TO GO

WWW.DALEBROOK.COM

HIVE is Dalebrooks' reusable food display solution. It's made with food grade germ-resistant melamine and matches an industry-standard capacity for containing food.

Its clear Tritan re-usable lids seal in the food to keep meals untouched and fresher for longer. Their design lets multiple meals stack for shelf displays.