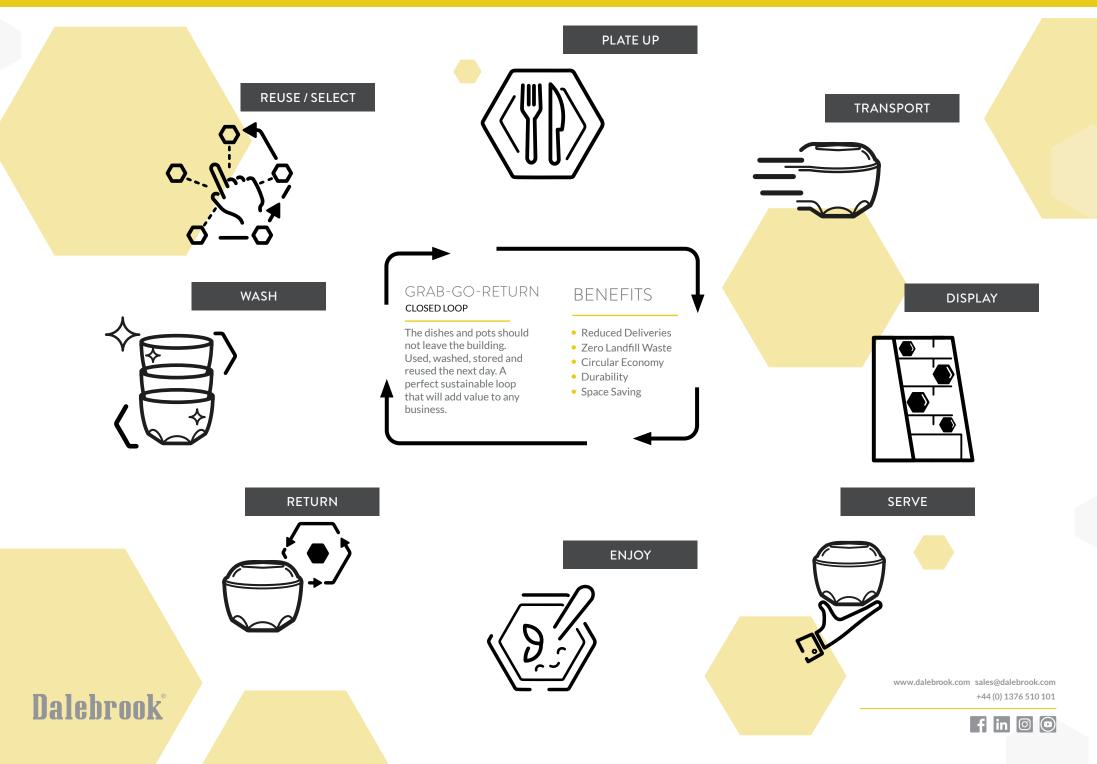

### TAILOR MADE COLLECTION POINTS

Ensure the collection process is made simple. Dalebrook can design and manufacture collection towers, that can be located on multiple floors. Print clear unified messages to ensure Hive gets returned after use.