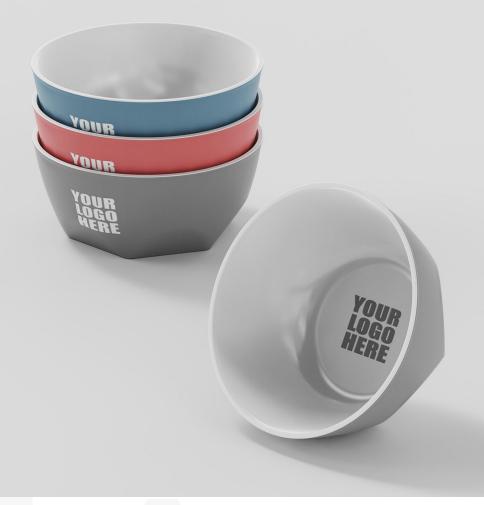

### BESPOKE

Make it unique and bespoke to your brand. Creating more ways to promote your brand with users by adding a corporate logo on the dishes in a highly effective way.

Adding bespoke branding, selecting alternative colours, anything is possible with Hive.

Speak to a member of our sales team to explore all options. TEL: +44(0)1376 510 101 EMAIL: SALES@DALEBROOK.COM