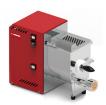

- Designed for medium-duty operations, ideal for
- small to medium-size restaurants.
   Reliable, user-friendly and easy to clean.
   Stainless steel AISI 304 construction.
- Powerful, air-cooled motor with oil bath gear box
- High-performance and easy to remove kneading paddle.
  - Interlocked stainless steel lid.
- Convenient removable funnel to add liquid ingredients during processing.
- Stainless steel worm, head and ring.
   Full availability of any kind of dies.
   Variable-speed pasta cutter available.

- Bowl made of anodized aluminium
- IP 54 controls
- Forced air-cooling system for heavy-duty use.

Optional variable speed pasta cutter