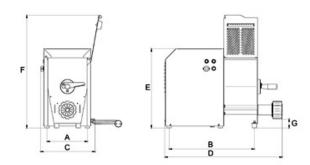

## Technical data

| Model          | Sinfonia 2         |
|----------------|--------------------|
| Power          | watt 370 - Hp 0,50 |
| Power source   | 230V/50Hz          |
| Bowl capacity  | lt 6               |
| Dough capacity | kg 2,5             |
| Output/h.      | kg/h. 5            |
| ø dies         | mm ø 59            |
| A              | mm 206             |
| В              | mm 411             |
| С              | mm 263             |
| D              | mm 577             |
| E              | mm 407             |
| F              | mm 489             |
| G              | mm 65              |
| Н              | mm 353             |
| Net weight     | kg 28              |
| HS-CODE        | 84381090           |