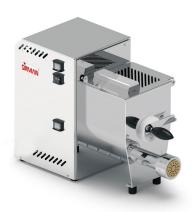

- Designed for medium-duty operations, ideal for
- small to medium-size restaurants.
   Reliable, user-friendly and easy to clean.
   Stainless steel AISI 304 construction.
- Powerful, air-cooled motor with oil bath gear box
- High-performance and easy to remove kneading paddle.
  - Interlocked stainless steel lid.
- Convenient removable funnel to add liquid ingredients during processing.
- Stainless steel worm, head and ring.
   Full availability of any kind of dies.
   Variable-speed pasta cutter available.

- Bowl made of anodized aluminium
- IP 54 controls
- Forced air-cooling system for heavy-duty use.

Optional variable speed pasta cutter