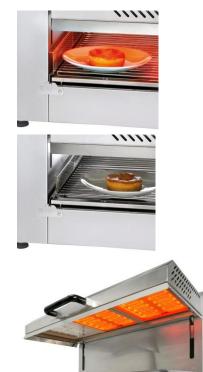

## The SEM800-PDS

The SEM800-PDS puts versatile powerful performance at the heart of your kitchen. Ideal for grilling and finishing, our precise height adjustment system allows you to bring the right heat to your food giving quality results on time every time. Featuring our clean efficient vitro ceramic infrared technology which minimises smoke and odours, the speed of cooking and the rapid heat up times ( 400'C in under 30 seconds!) save on energy consumption without compromising on performance.

Can be operated with standard on/off control or by using the Plate Detection System which automatically turns the elements on when a dish is placed beneath the grill bringing even greater energy efficiency.