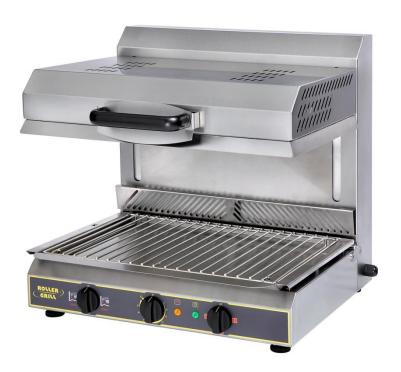

## The SEM800-PDS

The SEM800-PDS puts versatile powerful performance at the heart of your kitchen. Ideal for grilling and finishing, our precise height adjustment system allows you to bring the right heat to your food giving quality results on time every time. Featuring our clean efficient vitro ceramic infrared technology which minimises smoke and odours, the speed of cooking and the rapid heat up times ( 400'C in under 30 seconds!) save on energy consumption without compromising on performance.

Can be operated with standard on/off control or by using the Plate Detection System which automatically turns the elements on when a dish is placed beneath the grill bringing even greater energy efficiency.

Features: 2 cooking zones.

| Weight                 | 60kg             |
|------------------------|------------------|
| Dimensions (mm)        | 800 x 590 x 590  |
| Element Type           | Infrared Ceramic |
| Power                  | 4.5Kw / 3ph      |
| Cooking Grid Area (mm) | 800 x 400        |