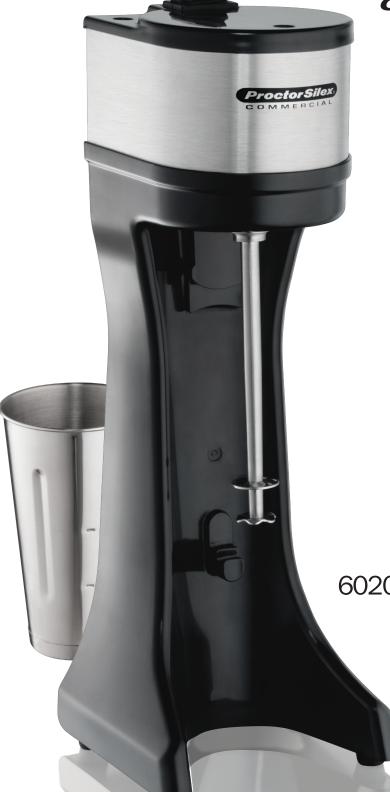

# Proctor Silex.

60200 Series

COMMERCIAL

#### 300 Watt Motor -

Ventilated and overload protected motor

### Stainless Steel Mixing Shaft and Agitator

### 2 Speed Switch

For versatile mixing performance

### **Removable Cup Guide**

For easy cleaning

### **Cup Activated Mixing**

Motor starts when cup is inserted; stops when cup is removed

#### **Cup Rest**

For hands-free operation

### **Heavy Base**

For added stability