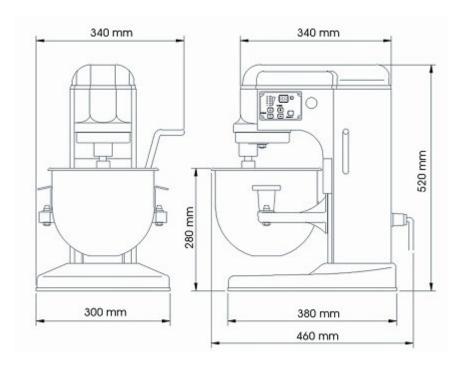

## **Drawing**

# **Dimensions | Shipping Information**

| Model | Overall Dimensions | Net Weight | Packed Dimensions | Packed      | Volume |
|-------|--------------------|------------|-------------------|-------------|--------|
|       | D x W x H (mm)     | (kg)       | D x W x H (mm)    | Weight (kg) | (m3)   |
| MP7   | 460 x 340 x 520    | 18         | 510 x 400 x 610   | 20          | 0.124  |