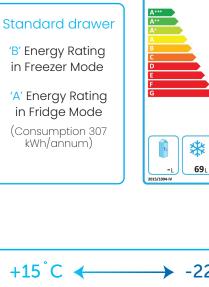

#### Gastronorm (GN) Pans 1 x 1/1 GN

100 mm above 1 x 1/1 GN Pan 200 mm Deep

Maximum Weight 30 kg of Food

Volume 69 Litres (per Drawer)