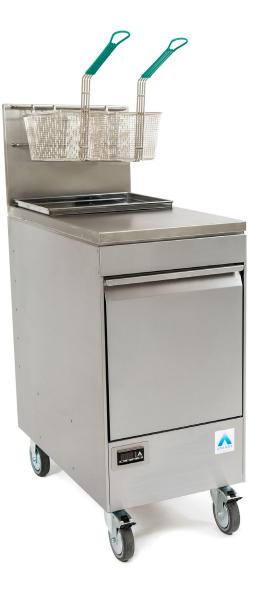

# Compact drawer unit

Deep drawer compact + Fryer basket rack

## Plan View

Compact drawer Unit (VCCI) . With open drawer

Under counter Compact unit (VCC1) Double castors (DC) Cover top (T)

VCCI/DCT

With 2 basket rack (FR2) VCC1/GCW/FR2

With 4 basket rack (FR4) VCC1/GCW/FR4