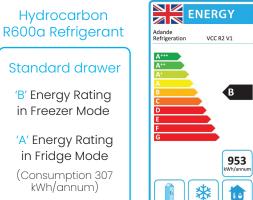

# Applications

Hydrocarbon

- Bulk storage right at the point of use
- Ideal shape & size for mobile catering
- Frozen food storage by the deep fryer
- Suitable for fresh or frozen meats next to a griddle or charbroiler
- Ideal for storing ice creams & sorbets at the optimum holding temp for guick service
- Deep drawer allows upright bottle storage