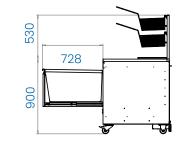

## Plan View

Compact drawer Unit (VCCI) . With open drawer

Under counter Compact unit (VCC1) Double castors (DC) Cover top (T)

VCCI/DCT

With 2 basket rack (FR2) VCC1/GCW/FR2

With 4 basket rack (FR4) VCC1/GCW/FR4