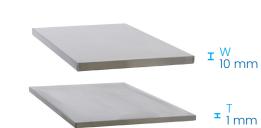

----|--------------------------|----------|
| Finished height                        | 845 mm                  | VCC1/DCT | Finished height                            | 948 mm                | VCC1/HCW | 900 mm                   | vccı/gcw |
| Load-bearing capacity                  | 0 kg                    |          | Load-bearing capacity                      | 223 kg                |          | 294 kg                   |          |

Prep counter

Compact unit (VCC1)

General castor base (DC)

For full options please see our Drawer Customising and Accessories pages

## Plan View

Compact drawer Unit (VCCI) . With open drawer

Under counter Compact unit (VCC1) Double castors (DC) Cover top (T)



VCCI/DCT



With 2 basket rack (FR2) VCC1/GCW/FR2



With 4 basket rack (FR4) VCC1/GCW/FR4



Drawer Module

Base

Tops