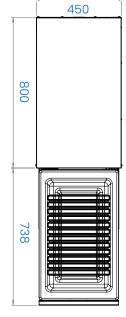

## Plan View

Compact drawer Unit (VCCI) . With open drawer

Under counter Compact unit (VCC1) Double castors (DC) Cover top (T)

VCCI/DCT

With 2 basket rack (FR2) VCC1/GCW/FR2

With 4 basket rack (FR4) VCC1/GCW/FR4