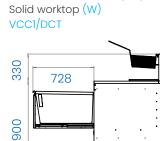

# Options

| DEEP DRAWER COMPACT +<br>COVER TOP (T) | Double castor base (DC) |          | DEEP DRAWER COMPACT +<br>SOLID WORKTOP (W) | High castor base (HC) |          | General castor base (GC) |          |
|----------------------------------------|-------------------------|----------|--------------------------------------------|-----------------------|----------|--------------------------|----------|
| Finished height                        | 845 mm                  | VCC1/DCT | Finished height                            | 948 mm                | VCC1/HCW | 900 mm                   | vccı/gcw |
| Load-bearing capacity                  | 0 kg                    |          | Load-bearing capacity                      | 223 kg                |          | 294 kg                   |          |

## Plan View

Compact drawer Unit (VCCI) . With open drawer

Under counter Compact unit (VCC1) Double castors (DC) Cover top (T)

VCCI/DCT

With 2 basket rack (FR2) VCC1/GCW/FR2

With 4 basket rack (FR4) VCC1/GCW/FR4