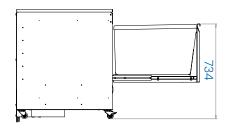

## Plan View

Compact drawer Unit (VCCI) . With open drawer

Under counter Compact unit (VCC1) Double castors (DC) Cover top (T)

VCCI/DCT

With 2 basket rack (FR2) VCC1/GCW/FR2

With 4 basket rack (FR4) VCC1/GCW/FR4