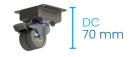

# Options

| DEEP DRAWER COMPACT +<br>COVER TOP (T) | Double castor base (DC) |          | DEEP DRAWER COMPACT +<br>SOLID WORKTOP (W) | High castor base (HC) |          | General castor base (GC) |          |
|----------------------------------------|-------------------------|----------|--------------------------------------------|-----------------------|----------|--------------------------|----------|
| Finished height                        | 845 mm                  | VCC1/DCT | Finished height                            | 948 mm                | VCC1/HCW | 900 mm                   | vccı/gcw |
| Load-bearing capacity                  | 0 kg                    |          | Load-bearing capacity                      | 223 kg                |          | 294 kg                   |          |