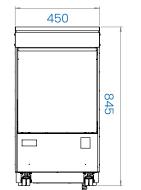

# Options

| DEEP DRAWER COMPACT +<br>COVER TOP (T) | Double castor base (DC) |          | DEEP DRAWER COMPACT +<br>SOLID WORKTOP (W) | High castor base (HC) |          | General castor base (GC) |          |
|----------------------------------------|-------------------------|----------|--------------------------------------------|-----------------------|----------|--------------------------|----------|
| Finished height                        | 845 mm                  | VCC1/DCT | Finished height                            | 948 mm                | VCC1/HCW | 900 mm                   | vccı/gcw |
| Load-bearing capacity                  | 0 kg                    |          | Load-bearing capacity                      | 223 kg                |          | 294 kg                   |          |