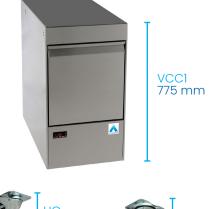

# Options

| DEEP DRAWER COMPACT +<br>COVER TOP (T) | Double castor base (DC) |          | DEEP DRAWER COMPACT +<br>SOLID WORKTOP (W) | High castor base (HC) |          | General castor base (GC) |          |
|----------------------------------------|-------------------------|----------|--------------------------------------------|-----------------------|----------|--------------------------|----------|
| Finished height                        | 845 mm                  | VCC1/DCT | Finished height                            | 948 mm                | VCC1/HCW | 900 mm                   | vccı/gcw |
| Load-bearing capacity                  | 0 kg                    |          | Load-bearing capacity                      | 223 kg                |          | 294 kg                   |          |

Prep counter

Compact unit (VCC1)

General castor base (DC)

For full options please see our Drawer Customising and Accessories pages