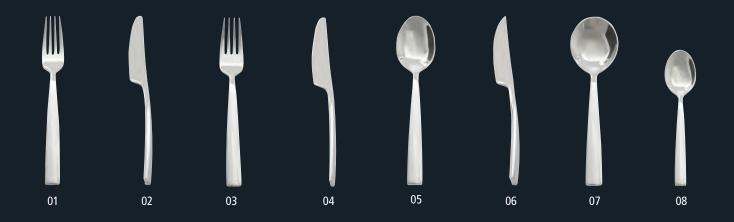

#### **DESIGN CONCEPT - GAMMA (WAVE)**

Y

Inspired by the rounded curve of the mathematic sine wave. The pieces sit beautifully in the hand and bring a real sense of theatre to the table.

- 01 **AB927** Gamma Table Fork
- 02 AB926 Gamma Table Knife
- 03 AB931 Gamma Dessert Fork
- 04 AB930 Gamma Dessert Knife
- 05 AB932 Gamma Dessert Spoon
- 06 AB933 Gamma Steak Knife

- 07 AB936 Gamma Soup Spoon
- 08 **AB929** Gamma Tea Spoon
- 09 AD663 Gamma Coffee Spoon