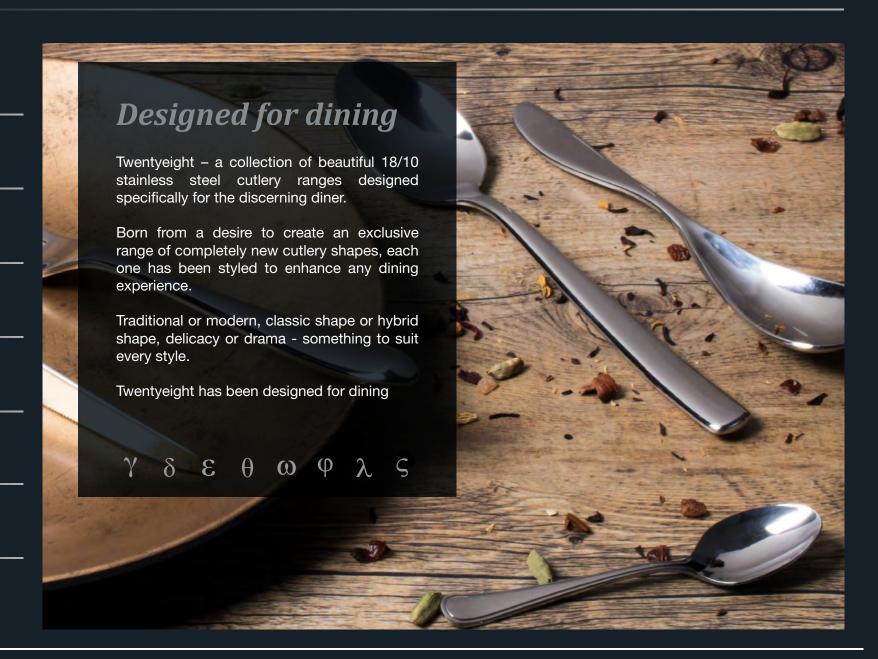

# Introducing the twentyeight collection



#### gamma

#### **DESIGN CONCEPT - GAMMA (WAVE)**

Y

Inspired by the rounded curve of the mathematic sine wave. The pieces sit beautifully in the hand and bring a real sense of theatre to the table.



















- 01 **AB927** Gamma Table Fork
- 02 AB926 Gamma Table Knife
- 03 AB931 Gamma Dessert Fork
- 04 AB930 Gamma Dessert Knife
- 05 AB932 Gamma Dessert Spoon
- 06 AB933 Gamma Steak Knife

- 07 AB936 Gamma Soup Spoon
- 08 **AB929** Gamma Tea Spoon
- 09 AD663 Gamma Coffee Spoon



## gamma





#### Utensils

01 AD674 Gamma Cake Server

02 AD675 Gamma Soup Ladle





#### delta

# δ

## DESIGN CONCEPT - DELTA (MINIMALIST)

An exceptionally simple, minimalist design. Smooth rounded lines compliment a minimalist table presentation. Delta is the epitome of 'less is more'.



- 01 A