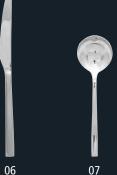

ert Knife
- 05 AB920 Omega Dessert Spoon
- 06 AB922 Omega Steak Knife

- 07 AB921 Omega Soup Spoon
- 08 AB917 Omega Tea Spoon



#### phi **DESIGN CONCEPT - PHI**

Dynamic and angular to create a premium and modern aesthetic. Symmetrical tapering from the sloped handle to the slim neck of each individual piece provides a highly stylised collection.





01 **AE142** Phi Table Fork

06

- 02 AE141 Phi Table Knife
- 03 **AE145** Phi Dessert Fork
- 04 AE144 Phi Dessert Knife
- 05 **AE146** Phi Dessert Spoon
- 06 AE150 Phi Steak Knife

- - 07 AE147 Phi Soup Spoon
  - 08 AE148 Phi Tea Spoon
  - 09 AE149 Phi Coffee Spoon



#### lambda

#### **DESIGN CONCEPT - LAMBDA**

 $\lambda$ 

Clean, straight lines for a modern, minimalist approach creating a fresh but simple look to the table.







05





- 01 **AE152** Lambda Table Fork
- 02 AE151 Lambda Table Knife
- 03 AE155 Lambda Dessert Fork
- 04 **AE154** Lambda Dessert Knife
- 05 **AE156** Lambda Dessert Spoon
- 06 AE160 Lambda Steak Knife

- 07 **AE157** Lambda Soup Spoon
- 08 **AE158** Lambda Tea Spoon
- 09 **AE159** Lambda Coffee Spoon



#### sigma **DESIGN CONCEPT - SIGMA**

A lightweight, smooth, classic shape to offer superb comfort at the table.



01 **AE162** Sigma Table Fork

06

- 02 AE161 Sigma Table Knife
- 03 **AE165** Sigma Dessert Fork
- 04 AE164 Sigma Dessert Knife
- 05 **AE166** Sigma Dessert Spoon
- 06 AE170 Sigma Steak Knife

- 80
  - 07 **AE167** Sigma Soup Spoon
  - 08 **AE168** Sigma Tea Spoon
  - 09 **AE169** Sigma Coffee Spoon



# twentyeight

Twentyeight is designed and distributed exclusively by Bunz