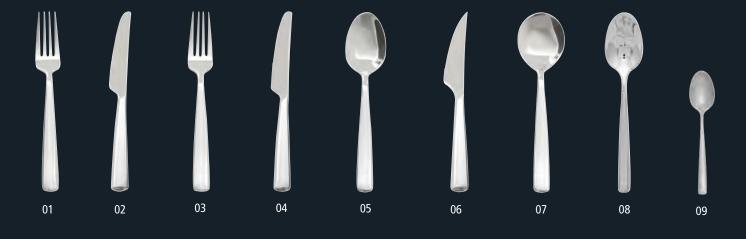

#### **DESIGN CONCEPT - GAMMA (WAVE)**

Y

Inspired by the rounded curve of the mathematic sine wave. The pieces sit beautifully in the hand and bring a real sense of theatre to the table.

- 01 **AB927** Gamma Table Fork
- 02 AB926 Gamma Table Knife
- 03 AB931 Gamma Dessert Fork
- 04 AB930 Gamma Dessert Knife
- 05 AB932 Gamma Dessert Spoon
- 06 AB933 Gamma Steak Knife

- 07 AB936 Gamma Soup Spoon
- 08 **AB929** Gamma Tea Spoon
- 09 AD663 Gamma Coffee Spoon