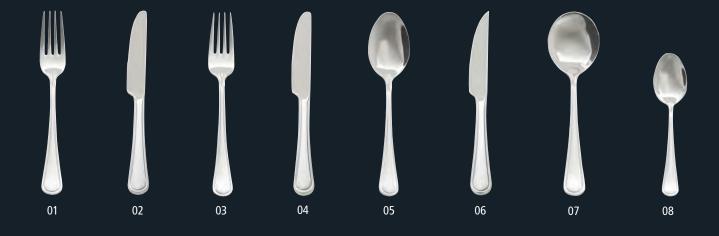

## DESIGN CONCEPT - DELTA (MINIMALIST)

An exceptionally simple, minimalist design. Smooth rounded lines compliment a minimalist table presentation. Delta is the epitome of 'less is more'.

- 01 AB950 Delta Table Fork
- 02 AB949 Delta Table Knife
- 03 AB954 Delta Dessert Fork
- 04 AB953 Delta Dessert Knife
- 05 AB955 Delta Dessert Spoon
- 06 AB956 Delta Steak Knife

- 07 **AB960** Delta Soup Spoon
- 08 AB952 Delta Tea Spoon
- 09 AD666 Delta Coffee Spoon