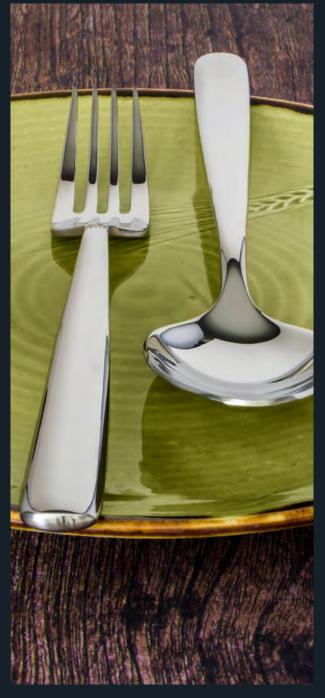

#### **DESIGN CONCEPT - GAMMA (WAVE)**

Y

Inspired by the rounded curve of the mathematic sine wave. The pieces sit beautifully in the hand and bring a real sense of theatre to the table.

- 01 **AB927** Gamma Table Fork
- 02 AB926 Gamma Table Knife
- 03 AB931 Gamma Dessert Fork
- 04 AB930 Gamma Dessert Knife
- 05 AB932 Gamma Dessert Spoon
- 06 AB933 Gamma Steak Knife

- 07 AB936 Gamma Soup Spoon
- 08 **AB929** Gamma Tea Spoon
- 09 AD663 Gamma Coffee Spoon