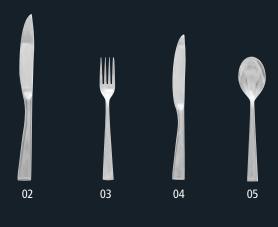

#### **DESIGN CONCEPT - GAMMA (WAVE)**

Y

Inspired by the rounded curve of the mathematic sine wave. The pieces sit beautifully in the hand and bring a real sense of theatre to the table.

- 01 **AB927** Gamma Table Fork
- 02 AB926 Gamma Table Knife
- 03 AB931 Gamma Dessert Fork
- 04 AB930 Gamma Dessert Knife
- 05 AB932 Gamma Dessert Spoon
- 06 AB933 Gamma Steak Knife

- 07 AB936 Gamma Soup Spoon
- 08 **AB929** Gamma Tea Spoon
- 09 AD663 Gamma Coffee Spoon