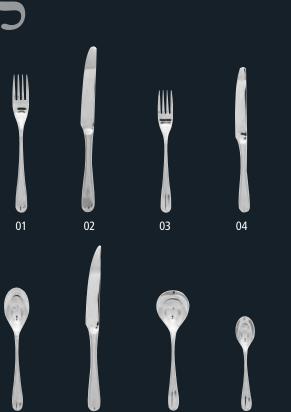

#### **DESIGN CONCEPT - GAMMA (WAVE)**

Y

Inspired by the rounded curve of the mathematic sine wave. The pieces sit beautifully in the hand and bring a real sense of theatre to the table.

- 01 **AB927** Gamma Table Fork
- 02 AB926 Gamma Table Knife
- 03 AB931 Gamma Dessert Fork
- 04 AB930 Gamma Dessert Knife
- 05 AB932 Gamma Dessert Spoon
- 06 AB933 Gamma Steak Knife

- 07 AB936 Gamma Soup Spoon
- 08 **AB929** Gamma Tea Spoon
- 09 AD663 Gamma Coffee Spoon