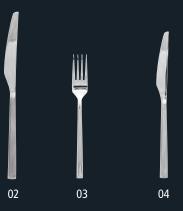

#### **DESIGN CONCEPT - GAMMA (WAVE)**

Y

Inspired by the rounded curve of the mathematic sine wave. The pieces sit beautifully in the hand and bring a real sense of theatre to the table.

- 01 **AB927** Gamma Table Fork
- 02 AB926 Gamma Table Knife
- 03 AB931 Gamma Dessert Fork
- 04 AB930 Gamma Dessert Knife
- 05 AB932 Gamma Dessert Spoon
- 06 AB933 Gamma Steak Knife

- 07 AB936 Gamma Soup Spoon
- 08 **AB929** Gamma Tea Spoon
- 09 AD663 Gamma Coffee Spoon