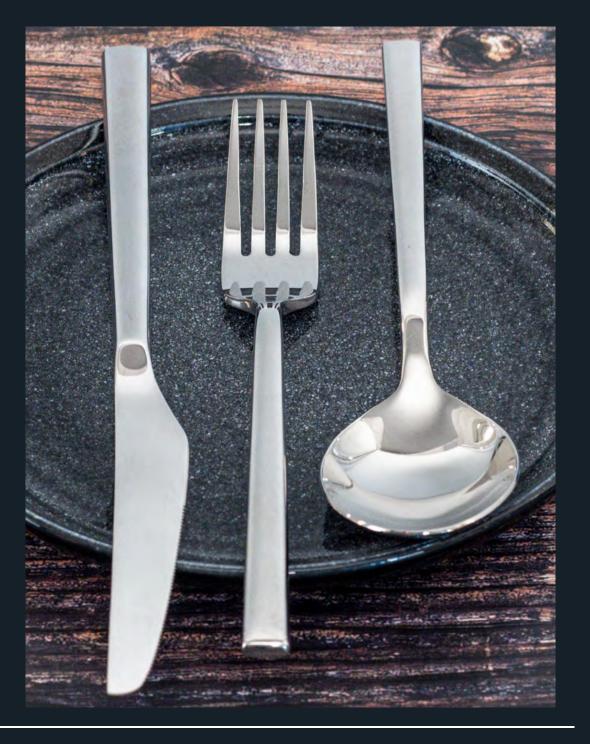

#### **DESIGN CONCEPT - GAMMA (WAVE)**

Y

Inspired by the rounded curve of the mathematic sine wave. The pieces sit beautifully in the hand and bring a real sense of theatre to the table.

- 01 **AB927** Gamma Table Fork
- 02 AB926 Gamma Table Knife
- 03 AB931 Gamma Dessert Fork
- 04 AB930 Gamma Dessert Knife
- 05 AB932 Gamma Dessert Spoon
- 06 AB933 Gamma Steak Knife

- 07 AB936 Gamma Soup Spoon
- 08 **AB929** Gamma Tea Spoon
- 09 AD663 Gamma Coffee Spoon