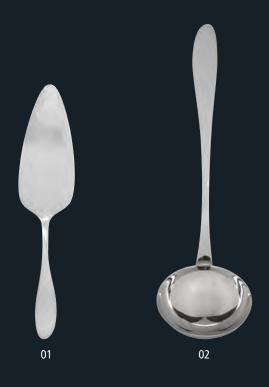

# Introducing the twentyeight collection



#### gamma

#### **DESIGN CONCEPT - GAMMA (WAVE)**

Y

Inspired by the rounded curve of the mathematic sine wave. The pieces sit beautifully in the hand and bring a real sense of theatre to the table.



















- 01 **AB927** Gamma Table Fork
- 02 AB926 Gamma Table Knife
- 03 AB931 Gamma Dessert Fork
- 04 AB930 Gamma Dessert Knife
- 05 AB932 Gamma Dessert Spoon
- 06 AB933 Gamma Steak Knife

- 07 AB936 Gamma Soup Spoon
- 08 **AB929** Gamma Tea Spoon
- 09 AD663 Gamma Coffee Spoon



## gamma





#### Utensils

01 AD674 Gamma Cake Server

02 AD675 Gamma Soup Ladle





#### delta

# δ

## DESIGN CONCEPT - DELTA (MINIMALIST)

An exceptionally simple, minimalist design. Smooth rounded lines compliment a minimalist table presentation. Delta is the epitome of 'less is more'.



- 01 AB950 Delta Table Fork
- 02 AB949 Delta Table Knife
- 03 AB954 Delta Dessert Fork
- 04 AB953 Delta Dessert Knife
- 05 AB955 Delta Dessert Spoon
- 06 AB956 Delta Steak Knife

- 07 **AB960** Delta Soup Spoon
- 08 AB952 Delta Tea Spoon
- 09 AD666 Delta Coffee Spoon



## epsilon

## **DESIGN CONCEPT - EPSILON (COMFORT)**

A classic, solid, teardrop shape designed to deliver maximum comfort with the smooth rounded curves of the handles and the narrow neck.





02



03













09





- AB962 Epsilon Ta