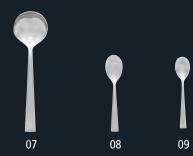

- 07 AB936 Gamma Soup Spoon
- 08 **AB929** Gamma Tea Spoon
- 09 AD663 Gamma Coffee Spoon