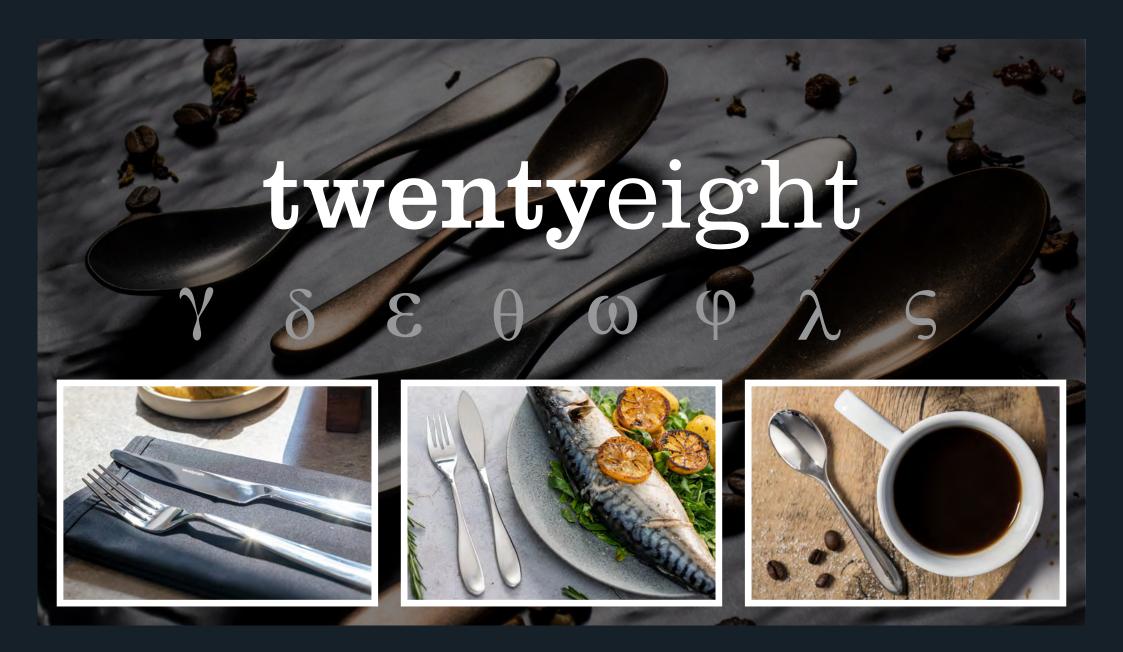

# Introducing the twentyeight collection



#### gamma

#### **DESIGN CONCEPT - GAMMA (WAVE)**

Y

Inspired by the rounded curve of the mathematic sine wave. The pieces sit beautifully in the hand and bring a real sense of theatre to the table.



















- 01 **AB927** Gamma Table Fork
- 02 AB926 Gamma Table Knife
- 03 AB931 Gamma Dessert Fork
- 04 AB930 Gamma Dessert Knife
- 05 AB932 Gamma Dessert Spoon
- 06 AB933 Gamma Steak Knife

- 07 AB936 Gamma Soup Spoon
- 08 **AB929** Gamma Tea Spoon
- 09 AD663 Gamma Coffee Spoon



## gamma





#### Utensils

01 AD674 Gamma Cake Server

02 AD675 Gamma Soup Ladle





#### delta

# δ

## DESIGN CONCEPT - DELTA (MINIMALIST)

An exceptionally simple, minimalist design. Smooth rounded lines compliment a minimalist table presentation. Delta