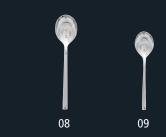

- 07 AB936 Gamma Soup Spoon
- 08 **AB929** Gamma Tea Spoon
- 09 AD663 Gamma Coffee Spoon