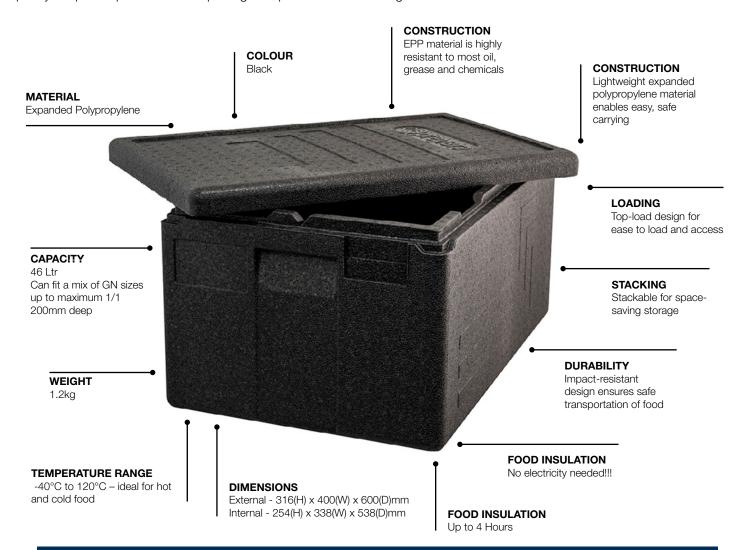

The eco-friendly, high performance, high durable expanded polypropylene foam material is ideal for food service operators, ensuring food is transported safe and securely.

**LOCKHART.CO.UK** TEL: 03701 678678

The EPP material is lightweight too - making carrying large deliveries safe and comfortable.

Designed to fit 1 x 1/1 GN pan, the Prepara Insulated Polyproplene Food Carrier gives you plenty of space - perfect for transporting multiple deliveries in a single box.