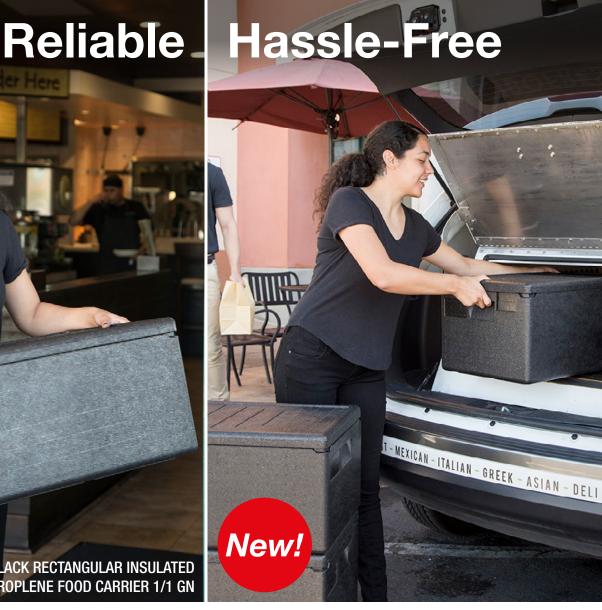

## Prepara Black Rectangular Insulated Polyproplene Food Carrier 1/1 GN

This Insulated Polyproplene Food Carrier offers a reliable and hassle-free food transportation solution for keeping hot and cold food at optimum temperature for up to four hours - perfect for transporting to areas outside of the kitchen.

The EPP material is lightweight too - making carrying large deliveries safe and comfortable.

Designed to fit 1 x 1/1 GN pan, the Prepara Insulated Polyproplene Food Carrier gives you plenty of space - perfect for transporting multiple deliveries in a single box.